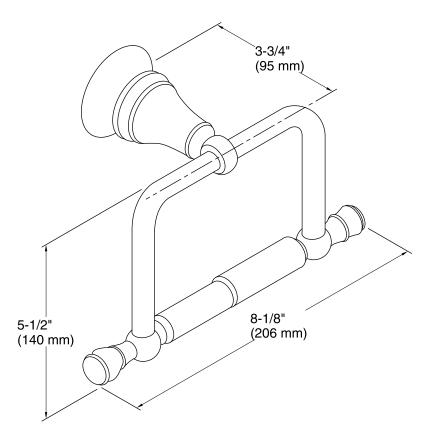

p> One-Year Limited Warranty

See website for detailed warranty information.

#### **Available Colors/Finishes**

Color tiles intended for reference only.

| Color | Code | Description                                             |
|-------|------|---------------------------------------------------------|
|       | CP   | Polished Chrome                                         |
|       | PB   | Vibrant® Polished Brass                                 |
|       | G    | Brushed Chrome                                          |
|       | BN   | Vibrant® Brushed Nickel                                 |
|       | BV   | Vibrant® Brushed Bronze                                 |
|       | СВ   | Polished Chrome with Vibrant®<br>Polished Brass Accents |





Revival® Toilet Tissue Holder K-16141



## **Technical Information**

All product dimensions are nominal.