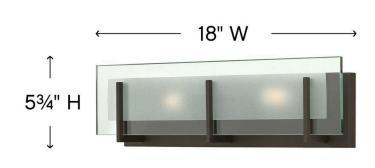

## TWO LIGHT VANITY

Latitude is contemporary and sleek, finding its true beauty in the minimalist design. The slim glass panel features rectangular etching while the subtle, split fork frames add understated architectural style.

| DETAILS   |                           |
|-----------|---------------------------|
| FINISH:   | Oil Rubbed Bronze         |
| MATERIAL: | Steel                     |
| GLASS:    | Inside-Etched Clear Panel |

| DIMENSIONS     |               |
|----------------|---------------|
| WIDTH:         | 18"           |
| HEIGHT:        | 5.5"          |
| WEIGHT:        | 6lb           |
| BACK PLATE:    | 17"W X 4.75"H |
| EXTENSION:     | 4"            |
| TOP TO OUTLET: | 3.25"         |