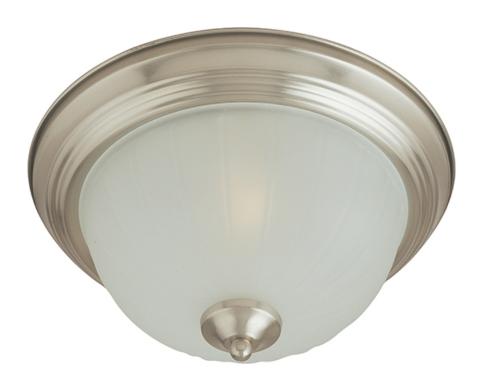

## PRODUCT DESCRIPTION

Maxim Lighting's commitment to both the residential lighting and the home building industries will assure you a product line focused on your lighting needs. With Maxim Lighting you will find quality product that is well designed, well priced and readily available.

#### LAMPING

INPUT VOLTAGE : 120V

: 3 x 60W Incandescent E26 Medium, 180W Total

BULB INCLUDED : (Not Included)

DIMMABLE : Yes

## **GLASS**

Frosted FT

# MATERIAL

Glass, Steel