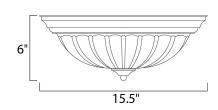

# **MEASUREMENTS**

DIMENSION : 15.5" L x 15.5" W x 6" H

HANGING WEIGHT : 1.9 lb