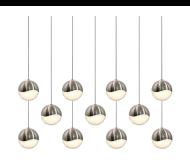

# **Grapes LED Pendent Spec Sheet**

SKU: 2922.13-MED Learn more at: https://sonnemanlight.com/grapes-led-pendant

Description: Grapes are luminous LED spheres in multiple sizes, arrayed in precise or random patterns, in clusters, or as single points of light. Seen from the middle or above, the crystal appears clear with a subtle luminance. Moving below, the crystal facets become increasingly apparent, refracting the light into a dazzling radiance.

## **Dimensions**

Height: 3.25" Width: 37" 9.25" Length: Diameter: 3.75" Rectangle Shape: Canopy 11-Light Size: Medium Canopy/Backplate/Base Width: 36 Canopy/Backplate/Base Depth: Canopy/Backplate/Base Height: 0.5

#### Available Finishes

Available Finishes: Polished Chrome (.01), Satin Nickel (.13)