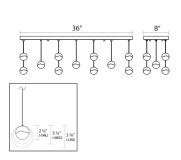

## **Dimensions**

Height: 3.25" Width: 37" 9.25" Length: Diameter: 3.75" Rectangle Shape: Canopy 11-Light Size: Medium Canopy/Backplate/Base Width: 36 Canopy/Backplate/Base Depth: Canopy/Backplate/Base Height: 0.5