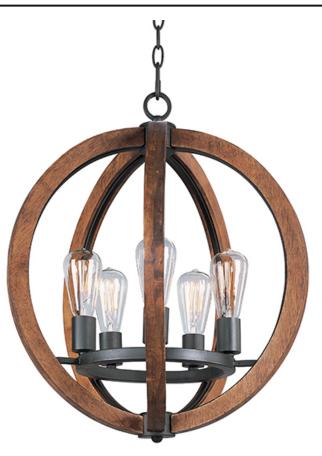

### **PRODUCT DESCRIPTION**

Rings of Ash wood are distressed and then finished In Antique Pecan for that old world feel. Metal accents finished in Anthracite provide a forged iron appearance that complements this rustic design.

# FINISHES OPTION

Anthracite

MATERIAL Wood, Steel

RATINGS cULus Dry Location