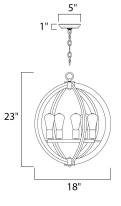

### MEASUREMENTS

DIMENSION

MAX OAH

CANOPY

: 65" OAH HANGING WEIGHT : 11.68 lb

## LAMPING INPUT VOLTAGE

BULB BULB INCLUDED DIMMABLE

: 18" L x 18" W x 23" H : 5"W x 1"H x 5"L

:120V

: 5 x 60W Incandescent E26 Medium , 300W Total : (Not Included) :Yes