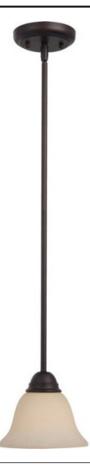

## **PRODUCT DESCRIPTION**

This decorative classic in Oil Rubbed Bronze finish is both dramatic and subtle, with or without shades.

MEASUREMENTS DIMENSION

HANGING WEIGHT

MAX OAH

: 7"L×

LAMPING

BULB : BULB INCLUDED : (

DIMMABLE : Yes

: 7"L x 7"W x 5.5"H

: 51.5" OAH : 2.9 lb

INPUT VOLTAGE : 120V

: 1 x 60W Incandescent E26 Medium , 60W Total IDED : (Not Included) FINISHES OPTION

Oil Rubbed Bronze

GLASS Frosted Ivory FI

MATERIAL Glass, Steel