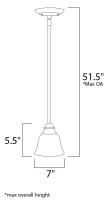

## **PRODUCT DESCRIPTION**

This decorative classic in Oil Rubbed Bronze finish is both dramatic and subtle, with or without shades.

MEASUREMENTS DIMENSION

HANGING WEIGHT

MAX OAH

: 7"L×

LAMPING

BULB : BULB INCLUDED : (

DIMMABLE : Yes

: 7"L x 7"W x 5.5"H

: 51.5" OAH : 2.9 lb

INPUT VOLTAGE : 120V

: 1 x 60W Incandescent E26 Medium , 60W Total IDED : (Not Included) FINISHES OPTION

Oil Rubbed Bronze

GLASS Frosted Ivory FI

MATERIAL Glass, Steel