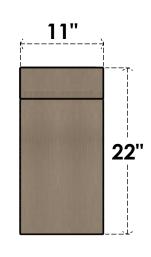

## FRONT PROFILE

## ITEM NUMBER: CORU11X22X22STORCPR

11"W X 22"D X 22"H SERIES 1 CLASSIC STOCKPORT ROUGH CEDAR TIMBERTHANE FAUX WOOD CORBEL, PRIMED