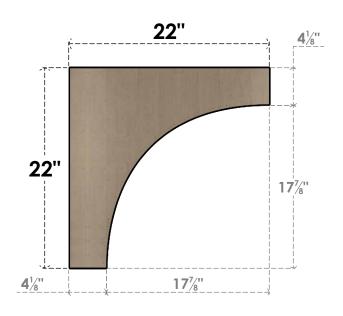

## SIDE PROFILE

## ITEM NUMBER: CORU11X22X22STORCPR

11"W X 22"D X 22"H SERIES 1 CLASSIC STOCKPORT ROUGH CEDAR TIMBERTHANE FAUX WOOD CORBEL, PRIMED