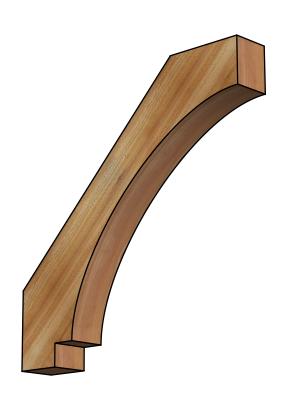

## BRC04X28X28IMP00RWR

4"W X 28"D X 28"H IMPERIAL ROUGH SAWN BRACE, WESTERN RED CEDAR