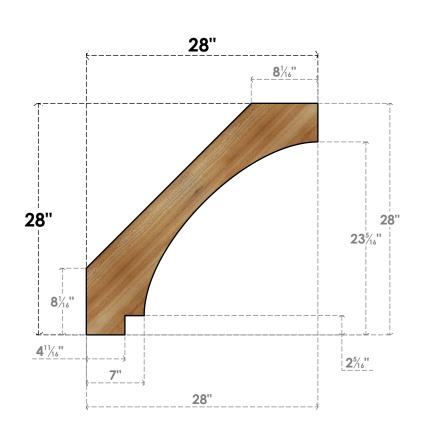

## BRC04X28X28IMP00RWR

4"W X 28"D X 28"H IMPERIAL ROUGH SAWN BRACE, WESTERN RED CEDAR

## SIDE

## **NOTES**

- 1. INSTALLATION TO BE COMPLETED IN ACCORDANCE WITH MANUFACTURER'S SPECIFICATIONS.
  2. DRAWING MAY NOT BE TO SCALE
- 3. THIS DRAWING IS INTENDED FOR DESIGN AND PLANNING PURPOSES ONLY.
- 4. ALL INFORMATION CONTAINED HEREIN WAS CURRENT AT THE TIME OF DEVELOPMENT BUT MUST BE REVIEWED AND APPROVED BY THE PRODUCT MANUFACTURER TO BE CONSIDERED ACCURATE.
- 5. PRODUCTS ARE NOT KILN DRIED. THIS ITEM IS UNIQUE AND WILL CONTAIN THE NATURAL VARIATIONS THAT THE WOOD SPECIES OFFERS. THIS MAY RESULT IN VARIATIONS UP TO 1/4"