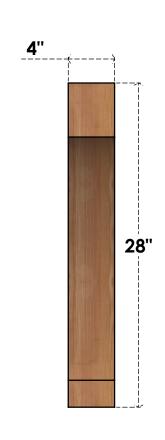

## BRC04X28X28IMP00RWR

4"W X 28"D X 28"H IMPERIAL ROUGH SAWN BRACE, WESTERN RED CEDAR

## **FRONT**

**EKENA MILLWORK** 2300 WEST MAIN ST. CLARKSVILLE, TX 75426 TOLL FREE: 866-607-0453 WWW.EKENAMILLWORK.COM