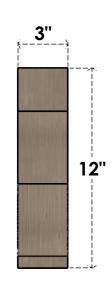

## ITEM NUMBER: CORU03X12X12VANRCPR

3"W X 12"D X 12"H SERIES 1 THIN VAN BUREN ROUGH CEDAR TIMBERTHANE FAUX WOOD CORBEL, PRIMED

## **SIDE PROFILE**

**FRONT PROFILE** 

**ISOMETRIC** 

**EKENA MILLWORK** 2300 WEST MAIN ST. CLARKSVILLE, TX 75426 TOLL FREE: 866-607-0453 WWW.EKENAMILLWORK.COM

GENERATED DATE: 01/28/2023

- 1. INSTALLATION TO BE COMPLETED IN ACCORDANCE WITH MANUFACTURER'S SPECIFICATIONS.