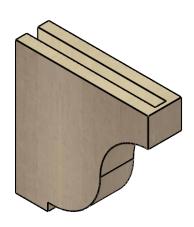

## ITEM NUMBER: CORU03X12X12VANRCPR

3"W X 12"D X 12"H SERIES 1 THIN VAN BUREN ROUGH CEDAR TIMBERTHANE FAUX WOOD CORBEL, PRIMED

## **SIDE PROFILE**

**FRONT PROFILE** 

**ISOMETRIC** 

**EKENA MILLWORK** 2300 WEST MAIN ST. CLARKSVILLE, TX 75426 TOLL FREE: 866-607-0453 WWW.EKENAMILLWORK.COM

GENERATED DATE: 01/28/2023

- 1. INSTALLATION TO BE COMPLETED IN ACCORDANCE WITH MANUFACTURER'S SPECIFICATIONS.