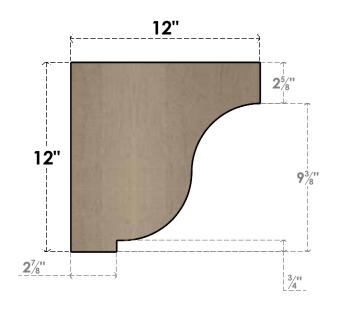

## ITEM NUMBER: CORU03X12X12VANRCPR

3"W X 12"D X 12"H SERIES 1 THIN VAN BUREN ROUGH CEDAR TIMBERTHANE FAUX WOOD CORBEL, PRIMED

## **SIDE PROFILE**

**FRONT PROFILE** 

**ISOMETRIC** 

**EKENA MILLWORK** 2300 WEST MAIN ST. CLARKSVILLE, TX 75426 TOLL FREE: 866-607-0453 WWW.EKENAMILLWORK.COM

GENERATED DATE: 01/28/2023

- 1. INSTALLATION TO BE COMPLETED IN ACCORDANCE WITH MANUFACTURER'S SPECIFICATIONS.