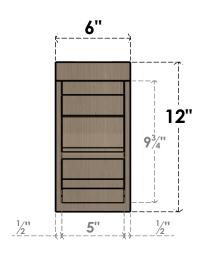

## **FRONT PROFILE**

#### ITEM NUMBER: CORU06X06X12SHERCPR

6"W X 6"D X 12"H SERIES 2 WIDE SHERIDAN ROUGH CEDAR TIMBERTHANE FAUX WOOD CORBEL, PRIMED