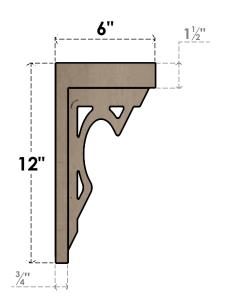

## **SIDE PROFILE**

#### ITEM NUMBER: CORU06X06X12SHERCPR

6"W X 6"D X 12"H SERIES 2 WIDE SHERIDAN ROUGH CEDAR TIMBERTHANE FAUX WOOD CORBEL, PRIMED