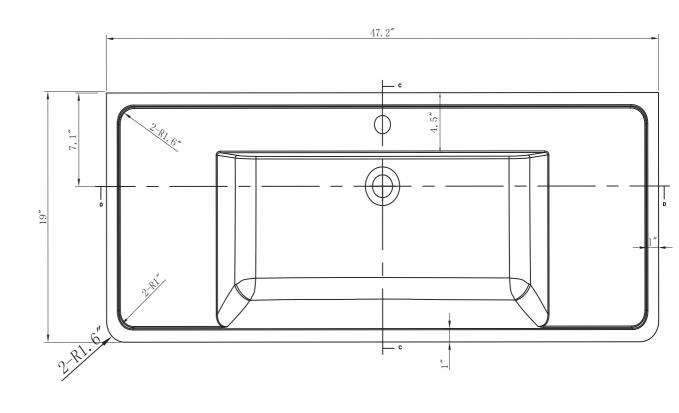

## **ZVIV**

- Please check your product packaging to make Sure the included accessories are in the "list of standard accessories".if any parts are missing, please contact your local dealer immediately
- Do not allow any sharp objects to come in contact with the cabinet, as it will scratch the surface
- Continuous and prolonged exposure to direct sunlight may cause discoloration to the wood.
- Continuous and prolonged exposure to direct sunlight may cause discoloration to the wood.
- Please avoid using cleaning products that contain bleach or ammonia.
- Wood surface should only be cleaned with wood care products such as soapy water or furniture polish.

## **MODLE NO: EVVN12-SS-48WHOK-WM**















## **INSTALLATION INSTRUCTIONS**