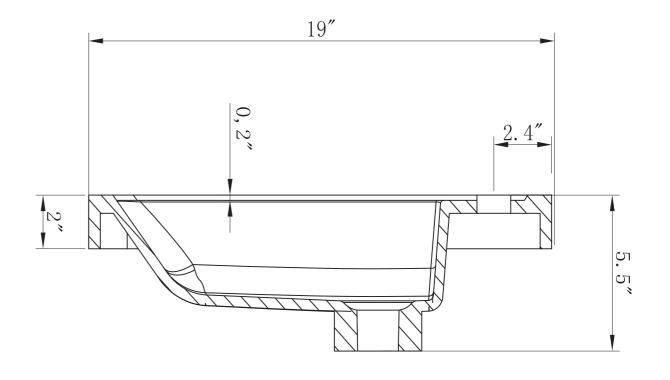

## **ZVIV**

- Please check your product packaging to make Sure the included accessories are in the "list of standard accessories".if any parts are missing, please contact your local dealer immediately
- Do not allow any sharp objects to come in contact with the cabinet, as it will scratch the surface
- Continuous and prolonged exposure to direct sunlight may cause discoloration to the wood.
- Continuous and prolonged exposure to direct sunlight may cause discoloration to the wood.
- Please avoid using cleaning products that contain bleach or ammonia.
- Wood surface should only be cleaned with wood care products such as soapy water or furniture polish.

## **MODLE NO: EVVN12-SS-48WHOK-WM**















## **INSTALLATION INSTRUCTIONS**