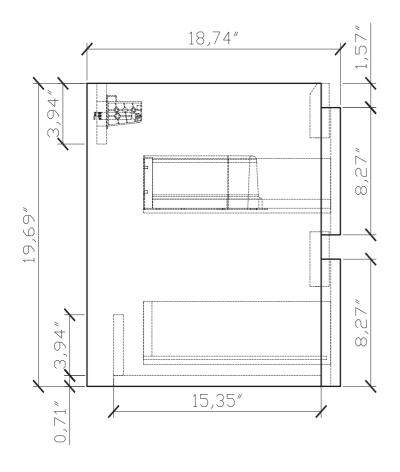

## **ZVIV**

- Please check your product packaging to make Sure the included accessories are in the "list of standard accessories".if any parts are missing, please contact your local dealer immediately
- Do not allow any sharp objects to come in contact with the cabinet, as it will scratch the surface
- Continuous and prolonged exposure to direct sunlight may cause discoloration to the wood.
- Continuous and prolonged exposure to direct sunlight may cause discoloration to the wood.
- Please avoid using cleaning products that contain bleach or ammonia.
- Wood surface should only be cleaned with wood care products such as soapy water or furniture polish.

## **MODLE NO: EVVN12-SS-48WHOK-WM**















## **INSTALLATION INSTRUCTIONS**