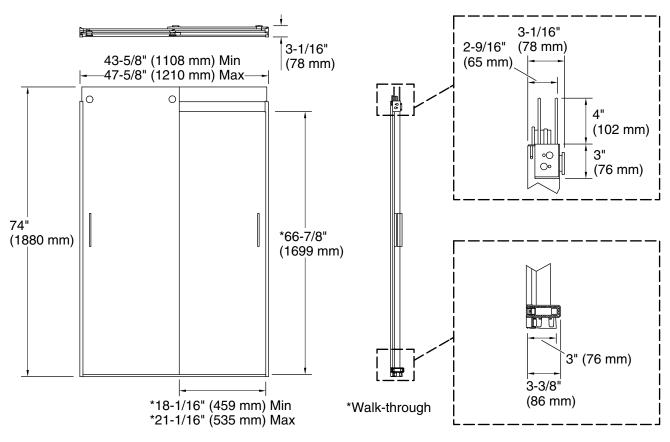

# Technical Information

| All product dimensions are nominal. |                              |  |  |
|-------------------------------------|------------------------------|--|--|
| Installation type:                  | For shower base installation |  |  |
| Opening style:                      | Sliding/Bypass               |  |  |
| Opening Width - Min:                | 43-5/8" (1108 mm)            |  |  |
| Opening Width - Max:                | 47-5/8" (1210 mm)            |  |  |
| Walk-through - Min:                 | 18-1/16" (459 mm)            |  |  |
| Walk-through - Max:                 | 21-1/16" (535 mm)            |  |  |
| Base-To-Wall Radius<br>– Max:       | 1/2" (13 mm)                 |  |  |
| Glass thickness:                    | 1/4" (6 mm)                  |  |  |
| Glass coating:                      | CleanCoat®                   |  |  |
|                                     |                              |  |  |

#### Notes

Install this product according to the installation guide.

If replacing a shower door, the narrow wall jamb design of this door may not cover the existing shower door holes.

The vertical opening should be a minimum of 76-1/2" (1943 mm) to allow for installation clearance.