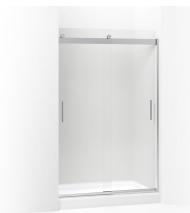

# Levity® Frameless Sliding Shower Door K-706008-D3

#### Features

• Cushioned center guide provides smooth, quiet sliding action.

#### Technology

- Frameless, 1/4-inch-thick Frosted tempered glass.
- Innovative roller design simplifies installation and provides out-of-plumb adjustability while glass is installed.
- Vertical blade handles accentuate the contemporary style.
- CleanCoat<sup>®</sup> nanotechnology provides a smooth, nonstick surface to help prevent buildup of water stains, bacteria and mildew on your glass, to make it easy to clean and keep it looking like new.

#### Installation

- Sliding shower door.
- Not for use in hospitality.