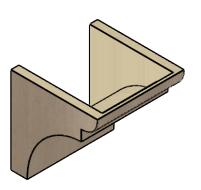

### ITEM NUMBER: CORU11X11X11YORRCPR

11"W X 11"D X 11"H SERIES 1 WIDE YORKTOWN ROUGH CEDAR TIMBERTHANE FAUX WOOD CORBEL, PRIMED

# **ISOMETRIC**

**EKENA MILLWORK** 2300 WEST MAIN ST. CLARKSVILLE, TX 75426 TOLL FREE: 866-607-0453 WWW.EKENAMILLWORK.COM

GENERATED DATE: 01/28/2023

- 1. INSTALLATION TO BE COMPLETED IN ACCORDANCE WITH MANUFACTURER'S SPECIFICATIONS.