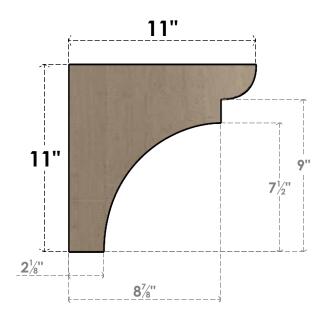

### ITEM NUMBER: CORU11X11X11YORRCPR

11"W X 11"D X 11"H SERIES 1 WIDE YORKTOWN ROUGH CEDAR TIMBERTHANE FAUX WOOD CORBEL, PRIMED

# SIDE PROFILE