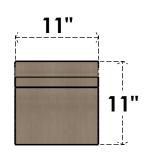

### ITEM NUMBER: CORU11X11X11YORRCPR

11"W X 11"D X 11"H SERIES 1 WIDE YORKTOWN ROUGH CEDAR TIMBERTHANE FAUX WOOD CORBEL, PRIMED

# FRONT PROFILE