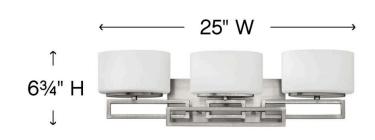

## THREE LIGHT VANITY

Lanza features contemporary styling with geometric patterns that are emphasized in Antique Nickel, Brushed Bronze and Buckeye Bronze finishes. The elongated oval, etched opal glass reinforces its sleek design.

| DETAILS   |                |
|-----------|----------------|
| FINISH:   | Antique Nickel |
| MATERIAL: | Metal          |
| GLASS:    | Etched Opal    |

| DIMENSIONS     |               |
|----------------|---------------|
| WIDTH:         | 25"           |
| HEIGHT:        | 6.8"          |
| WEIGHT:        | 6lb           |
| BACK PLATE:    | 12"W X 4.75"H |
| EXTENSION:     | 5"            |
| TOP TO OUTLET: | 4"            |