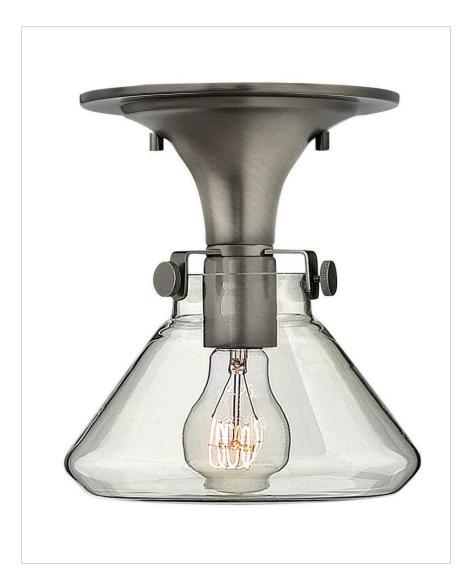

## 3146AN

## SMALL RETRO GLASS FLUSH MOUNT

Congress is a traditional design that combines both hip and historical elements. This chic retro glass mix and match collection comes in different shapes, colors and materials Congress is a traditional design that combines both hip and historical elements. This chic retro glass mix and match collection comes in different shapes, colors and materials and is the perfect vintage accent to any décor.

| DETAILS   |                |
|-----------|----------------|
| FINISH:   | Antique Nickel |
| MATERIAL: | Steel          |
| GLASS:    | Clear Glass    |

| DIMENSIONS |      |
|------------|------|
| WIDTH:     | 8"   |
| HEIGHT:    | 9.5" |
| WEIGHT:    | 4lb  |