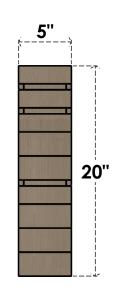

## **SIDE PROFILE**

#### ITEM NUMBER: CORU05X20X20LANRCPR

5"W X 20"D X 20"H SERIES 1 THIN LANDON ROUGH CEDAR TIMBERTHANE FAUX WOOD CORBEL, PRIMED