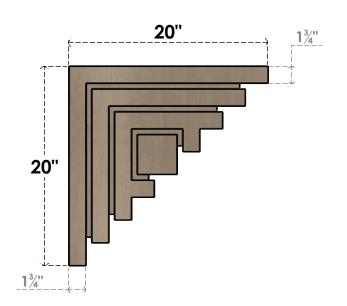

# **FRONT PROFILE**

#### ITEM NUMBER: CORU05X20X20LANRCPR

5"W X 20"D X 20"H SERIES 1 THIN LANDON ROUGH CEDAR TIMBERTHANE FAUX WOOD CORBEL, PRIMED