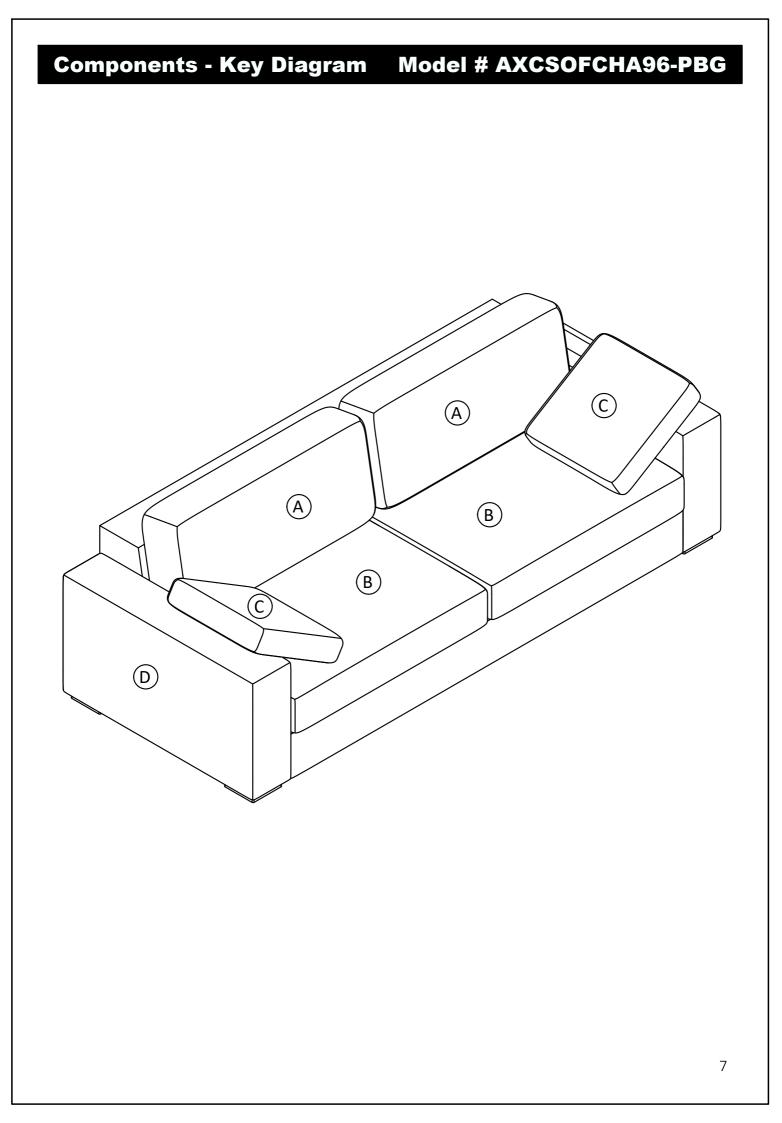

damage.

#### May require 2 people for ease of assembly.

## **Care & Maintenance**

Wipe regularly with clean water and a damp, clean, soft white cloth.

General cleaning can be done as needed with a mild detergent and water solution. Always rinse with clean water and dry.

For heavy soiling, dampen a soft white cloth or soft bristle brush.

Use care as scrubbing can damage the surface.

More difficult stains can be treated, but this should be occasional, not daily cleaning. ANY cleaning solution used must be removed with clean water and a clean white cloth. Cleaning residue left on the material can cause it to dry out and crack or affect the color. DO NOT use any cleaners with corrosive ingredients (lye, acids or ammonia).

## **Pre-Assembly Information**

## Model # AXCSOFCHA96-PBG