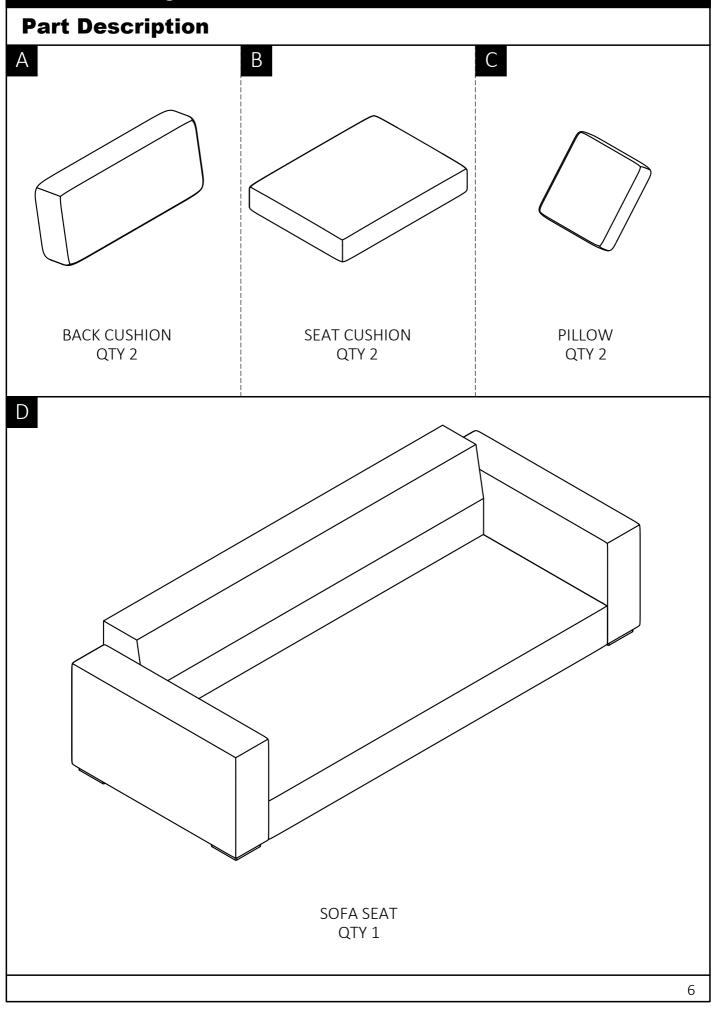

id damage.

#### May require 2 people for ease of assembly.

## **Care & Maintenance**

Wipe regularly with clean water and a damp, clean, soft white cloth.

General cleaning can be done as needed with a mild detergent and water solution. Always rinse with clean water and dry.

For heavy soiling, dampen a soft white cloth or soft bristle brush.

Use care as scrubbing can damage the surface.

More difficult stains can be treated, but this should be occasional, not daily cleaning. ANY cleaning solution used must be removed with clean water and a clean white cloth. Cleaning residue left on the material can cause it to dry out and crack or affect the color. DO NOT use any cleaners with corrosive ingredients (lye, acids or ammonia).

## **Pre-Assembly Information**

## Model # AXCSOFCHA96-PBG