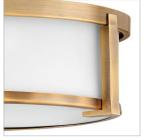

## LARGE FLUSH MOUNT

Lowell is a transitional design with clean lines and a subtle mid-century modern overtone. Robust cast L-bracket details combine with a twist lock system to maintain a sleek appearance that fits any décor.

| DETAILS   |                |
|-----------|----------------|
| FINISH:   | Brushed Bronze |
| MATERIAL: | Steel          |
| GLASS:    | Etched Opal    |

| DIMENSIONS |       |
|------------|-------|
| WIDTH:     | 16"   |
| HEIGHT:    | 4.8"  |
| WEIGHT:    | 7.9lb |

## PRODUCT DETAILS:

- Suitable for use in damp locations as defined by NEC and CEC. Meets United States UL Underwriters Laboratories & CSA Canadian Standards Association Product Safety Standards
- Merging the best of traditional and modern elements, with a sophisticated and streamlined silhouette perfect for any space
- · Classic gleaming light brass finish