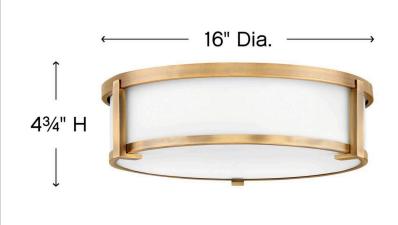

## LARGE FLUSH MOUNT

Lowell is a transitional design with clean lines and a subtle mid-century modern overtone. Robust cast L-bracket details combine with a twist lock system to maintain a sleek appearance that fits any décor.

| DETAILS   |                |
|-----------|----------------|
| FINISH:   | Brushed Bronze |
| MATERIAL: | Steel          |
| GLASS:    | Etched Opal    |

| DIMENSIONS |       |
|------------|-------|
| WIDTH:     | 16"   |
| HEIGHT:    | 4.8"  |
| WEIGHT:    | 7.9lb |