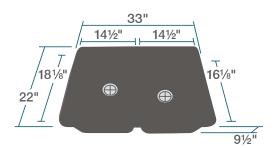

lange UPC: 841412141208 Standard Strainer UPC: 841412141215

www.renesinks.com 872.241.0016 sales@renesinks.com

## **FEATURES**

.

.

.

- Topmount Installation
- 36" Minimum Cabinet Size
- 80% Quartz 20% Acrylic
- Heat Resistant up to 550°
- Anti-bacterial Surface
- Stain Resistant

#### ACCESSORIES



## **GRANITE QUARTZ**

Our granite quartz sinks are made with 80% Quartz and 20% Acrylic, with a non-porous finish that prevents the growth of bacteria. They are extremely scratch resistant, can withstand temperatures up to 550 Degrees, and are unaffected by household acids and cleaners. They are also completely stain resistant.

- Scratch Resistant
- Multiple Colors Available
- Cutout Template
- Installation Hardware Included
- cUPC Certified
- Limited Lifetime Warranty

### DIMENSIONS