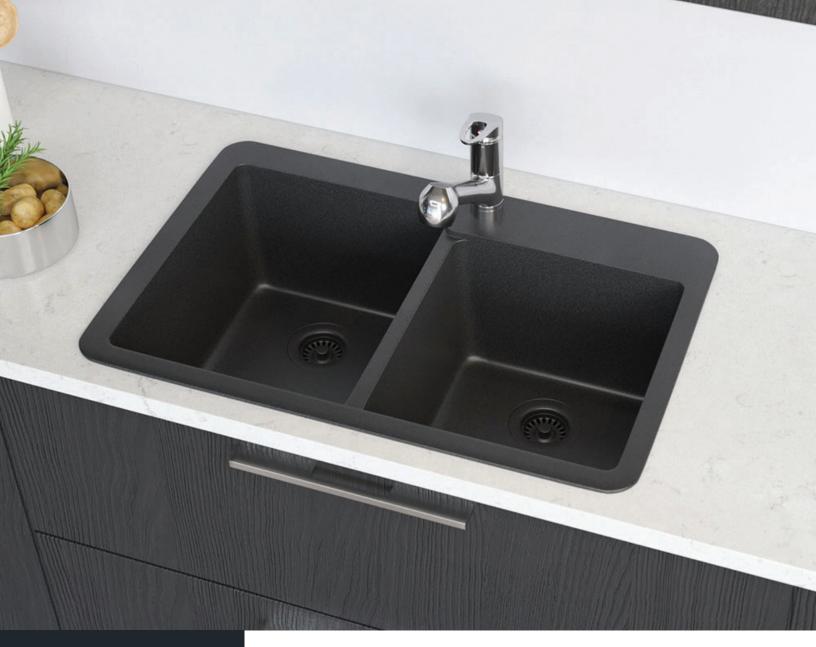

#### R3-2001-CARBON

Offset Double Bowl Sink Flange UPC: 841412141208 Standard Strainer UPC: 841412141215

www.renesinks.com 872.241.0016 sales@renesinks.com

## **FEATURES**

.

.

.

- Topmount Installation
- 36" Minimum Cabinet Size
- 80% Quartz 20% Acrylic
- Heat Resistant up to 550°
- Anti-bacterial Surface
- Stain Resistant

## **GRANITE QUARTZ**

Our granite quartz sinks are made with 80% Quartz and 20% Acrylic, with a non-porous finish that prevents the growth of bacteria. They are extremely scratch resistant, can withstand temperatures up to 550 Degrees, and are unaffected by household acids and cleaners. They are also completely stain resistant.