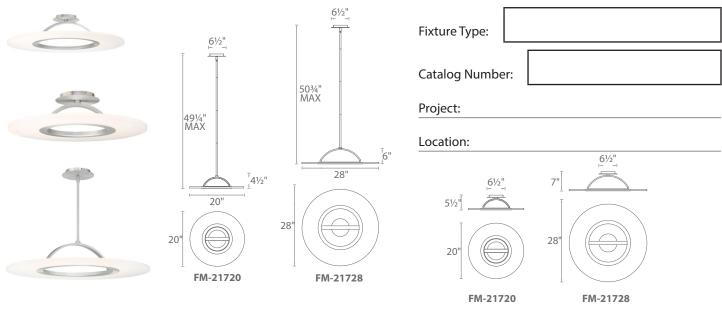

### **FEATURES**

- Uniquely versatile fixture capable of transforming before your eyes
- Side lit acrylic diffuser with discretely hidden LEDs.
- Downrods can be removed to mount as a ceiling fixture or wall sconce
- Driver located in standard 4" junction box
- 10' of wire included to extend pendant up to a total of 120" max, three 12" and one 6" downrods included (additional downrods available)
- Universal driver (120V-220V-277V)
- Color Temp: 3000K
- CRI: 90

## ORDER NUMBER

|          |     | Watt | Delivered Lumens | Finish               |
|----------|-----|------|------------------|----------------------|
| FM-21720 | 20" | 20W  | 1315             | AL Brushed Aluminum  |
| FM-21728 | 28" | 30W  | 1720             | AL Diustieu Aluminum |