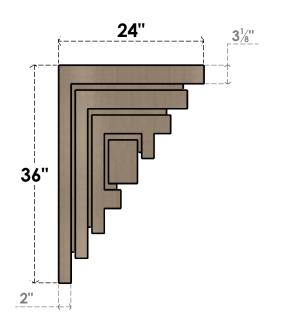

## **SIDE PROFILE**

#### ITEM NUMBER: CORU12X24X36LANRCPR

12"W X 24"D X 36"H SERIES 2 CLASSIC LANDON ROUGH CEDAR TIMBERTHANE FAUX WOOD CORBEL, PRIMED