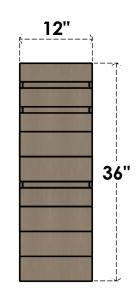

# **FRONT PROFILE**

#### ITEM NUMBER: CORU12X24X36LANRCPR

12"W X 24"D X 36"H SERIES 2 CLASSIC LANDON ROUGH CEDAR TIMBERTHANE FAUX WOOD CORBEL, PRIMED