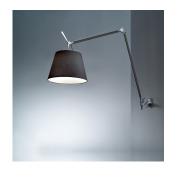

### Design By =

Michele De Lucchi Giancarlo Fassina

#### Materials =

- Arm structure in aluminum
- Wall support in aluminum

#### Features & Accessories

- Fully adjustable articulated arm
- Wall mounting on junction box with J-bracket
- Provided with 10ft cord and plug
- Cord to be shortened and plug to be removed by electrician during hardwire installation