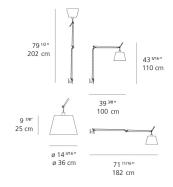

## Dimensions =

4.41 lbs / 2 kg

Warranty
5 year Limited warranty

Luminaire weight =