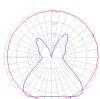

# Light distribution

Diffused

Red = Max Cd. Through Vertical plane
Blue = Max Cd. Through Horizontal plane