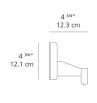

## Dimensions =

4.41 lbs / 2 kg

Warranty
5 year Limited warranty

Luminaire weight =