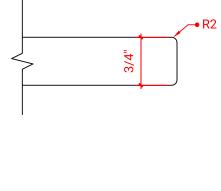

# M060D



# **BASE CABINET DIMENSIONS**

60" W x 21.5" D x 34.5" H

# **FEATURES**

- Solid wood frame & plywood panels
- Dovetail drawers and joints
- Soft closing doors & drawers

# HARDWARE FINISHES



# **AVAILABLE COLORS**



### FRONT VIEW



# SIDE VIEW



# **PLAN VIEW**



# 16-1/2" = 1"



# **OVERALL DIMENSIONS**

61" W x 22" D x 0.75" H

# **COUNTERTOP OPTIONS**



Carrara Marble CW2-061D-OVL-CT

# **FEATURES**

- Solid countertop with mitered edges & seams
- Undermount white oval sink
- Pre-drilled for 8" widespread faucet

## **INCLUDED**

- Countertop
- Matching Backsplash
- Oval Sinks

## COUNTERTOP PLAN VIEW



## **EDGE SIDE VIEW**



# THREE DIMENSIONAL COUNTERTOP VIEW