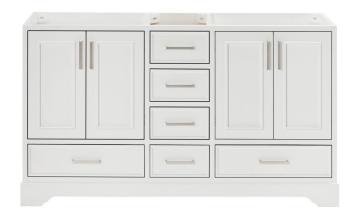

# M060D

# **BASE CABINET DIMENSIONS**

60" W x 21.5" D x 34.5" H

# **FEATURES**

- Solid wood frame & plywood panels
- Dovetail drawers and joints
- Soft closing doors & drawers