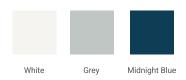

# M060D



# **BASE CABINET DIMENSIONS**

60" W x 21.5" D x 34.5" H

# **FEATURES**

- Solid wood frame & plywood panels
- Dovetail drawers and joints
- Soft closing doors & drawers

# HARDWARE FINISHES



# **AVAILABLE COLORS**



### FRONT VIEW



# SIDE VIEW



# **PLAN VIEW**



# 16-1/2" = 1"



# **OVERALL DIMENSIONS**

61" W x 22" D x 0.75" H

# **COUNTERTOP OPTIONS**



Carrara Marble CW2-061D-OVL-CT

# **FEATURES**

- Solid countertop with mitered edges & seams
- Undermount white oval sink
- Pre-drilled for 8" widespread faucet

## **INCLUDED**

- Countertop
- Matching Backsplash
- Oval Sinks

## COUNTERTOP PLAN VIEW



## **EDGE SIDE VIEW**



# THREE DIMENSIONAL COUNTERTOP VIEW