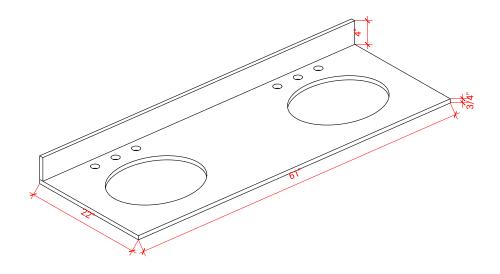

# **OVERALL DIMENSIONS**

61" W x 22" D x 0.75" H

# **COUNTERTOP OPTIONS**

Carrara Marble CW2-061D-OVL-CT

# **FEATURES**

- Solid countertop with mitered edges & seams
- Undermount white oval sink
- Pre-drilled for 8" widespread faucet

## **INCLUDED**

- Countertop
- Matching Backsplash
- Oval Sinks

# THREE DIMENSIONAL COUNTERTOP VIEW