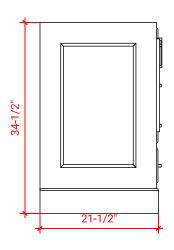

# M060D



# **BASE CABINET DIMENSIONS**

60" W x 21.5" D x 34.5" H

# **FEATURES**

- Solid wood frame & plywood panels
- Dovetail drawers and joints
- Soft closing doors & drawers

# HARDWARE FINISHES



# **AVAILABLE COLORS**



### FRONT VIEW



# SIDE VIEW



# **PLAN VIEW**



# 16-1/2" = 1"



# **OVERALL DIMENSIONS**

61" W x 22" D x 0.75" H

# **COUNTERTOP OPTIONS**



Carrara Marble CW2-061D-OVL-CT

# **FEATURES**

- Solid countertop with mitered edges & seams
- Undermount white oval sink
- Pre-drilled for 8" widespread faucet

## **INCLUDED**

- Countertop
- Matching Backsplash
- Oval Sinks

## COUNTERTOP PLAN VIEW



## **EDGE SIDE VIEW**



# THREE DIMENSIONAL COUNTERTOP VIEW