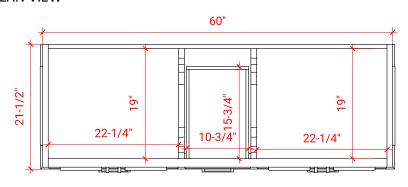

# M060D



# **BASE CABINET DIMENSIONS**

60" W x 21.5" D x 34.5" H

# **FEATURES**

- Solid wood frame & plywood panels
- Dovetail drawers and joints
- Soft closing doors & drawers

# HARDWARE FINISHES



# **AVAILABLE COLORS**



### FRONT VIEW



# SIDE VIEW



# **PLAN VIEW**



# 16-1/2" = 1"



# **OVERALL DIMENSIONS**

61" W x 22" D x 0.75" H

# **COUNTERTOP OPTIONS**



Carrara Marble CW2-061D-OVL-CT

# **FEATURES**

- Solid countertop with mitered edges & seams
- Undermount white oval sink
- Pre-drilled for 8" widespread faucet

## **INCLUDED**

- Countertop
- Matching Backsplash
- Oval Sinks

## COUNTERTOP PLAN VIEW



## **EDGE SIDE VIEW**



# THREE DIMENSIONAL COUNTERTOP VIEW