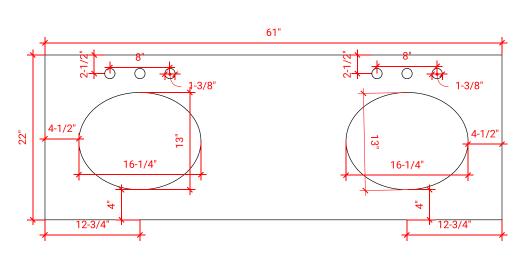

# M060D



# **BASE CABINET DIMENSIONS**

60" W x 21.5" D x 34.5" H

# **FEATURES**

- Solid wood frame & plywood panels
- Dovetail drawers and joints
- Soft closing doors & drawers

# HARDWARE FINISHES



# **AVAILABLE COLORS**



### FRONT VIEW



# SIDE VIEW



# **PLAN VIEW**



# 16-1/2" = 1"



# **OVERALL DIMENSIONS**

61" W x 22" D x 0.75" H

# **COUNTERTOP OPTIONS**



Carrara Marble CW2-061D-OVL-CT

# **FEATURES**

- Solid countertop with mitered edges & seams
- Undermount white oval sink
- Pre-drilled for 8" widespread faucet

## **INCLUDED**

- Countertop
- Matching Backsplash
- Oval Sinks

## COUNTERTOP PLAN VIEW



## **EDGE SIDE VIEW**



# THREE DIMENSIONAL COUNTERTOP VIEW