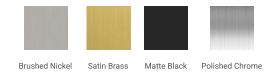

# M060D



# **BASE CABINET DIMENSIONS**

60" W x 21.5" D x 34.5" H

# **FEATURES**

- Solid wood frame & plywood panels
- Dovetail drawers and joints
- Soft closing doors & drawers

# HARDWARE FINISHES



# **AVAILABLE COLORS**



### FRONT VIEW



# SIDE VIEW



# **PLAN VIEW**



# 16-1/2" = 1"



# **OVERALL DIMENSIONS**

61" W x 22" D x 0.75" H

# **COUNTERTOP OPTIONS**



Carrara Marble CW2-061D-OVL-CT

# **FEATURES**

- Solid countertop with mitered edges & seams
- Undermount white oval sink
- Pre-drilled for 8" widespread faucet

## **INCLUDED**

- Countertop
- Matching Backsplash
- Oval Sinks

## COUNTERTOP PLAN VIEW



## **EDGE SIDE VIEW**



# THREE DIMENSIONAL COUNTERTOP VIEW