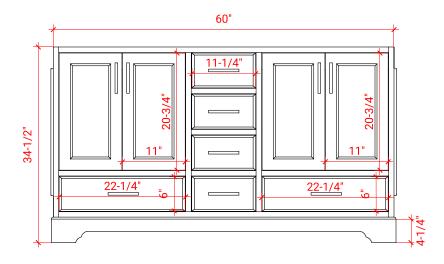

# M060D



# **BASE CABINET DIMENSIONS**

60" W x 21.5" D x 34.5" H

# **FEATURES**

- Solid wood frame & plywood panels
- Dovetail drawers and joints
- Soft closing doors & drawers

# HARDWARE FINISHES



# **AVAILABLE COLORS**



### FRONT VIEW



# SIDE VIEW



# **PLAN VIEW**



# 16-1/2" = 1"



# **OVERALL DIMENSIONS**

61" W x 22" D x 0.75" H

# **COUNTERTOP OPTIONS**



Carrara Marble CW2-061D-OVL-CT

# **FEATURES**

- Solid countertop with mitered edges & seams
- Undermount white oval sink
- Pre-drilled for 8" widespread faucet

## **INCLUDED**

- Countertop
- Matching Backsplash
- Oval Sinks

## COUNTERTOP PLAN VIEW



## **EDGE SIDE VIEW**



# THREE DIMENSIONAL COUNTERTOP VIEW