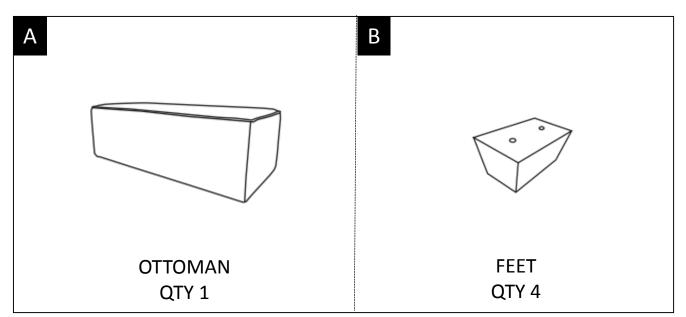

#### PARTS DESCRIPTION

#### STEP 1

Place the Ottoman (A) on its back on a flat smooth surface. Remove the Feet (B) and hardware from inside the fabric Of the bottom of the Ottoman (A).

## ASSEMBLY

STEP 2

Attach Feet (B) with Bolt (1). Use Allen Key (2) to tighten.