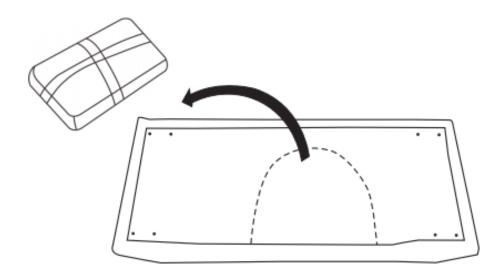

#### STEP 1

Place the Ottoman (A) on its back on a flat smooth surface. Remove the Feet (B) and hardware from inside the fabric Of the bottom of the Ottoman (A).