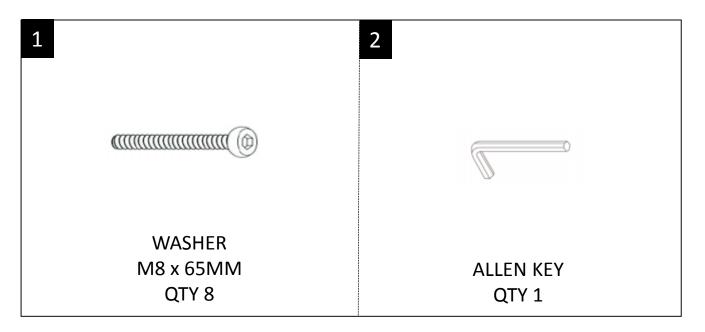

#### HARDWARE DESCRIPTION

**NEED HELP?** For help with assembly or if you are missing a part, Please call customer service at 1-866-518-0120 ext. 262 (9 am to 4 pm EST)

## ASSEMBLY

STEP 2

Attach Feet (B) with Bolt (1). Use Allen Key (2) to tighten.