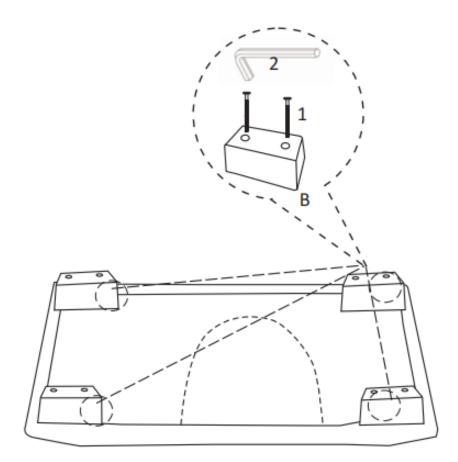

#### STEP 1

Place the Ottoman (A) on its back on a flat smooth surface. Remove the Feet (B) and hardware from inside the fabric Of the bottom of the Ottoman (A).

## ASSEMBLY

STEP 2

Attach Feet (B) with Bolt (1). Use Allen Key (2) to tighten.

## ASSEMBLY

STEP 3

Turn Ottoman right side up.