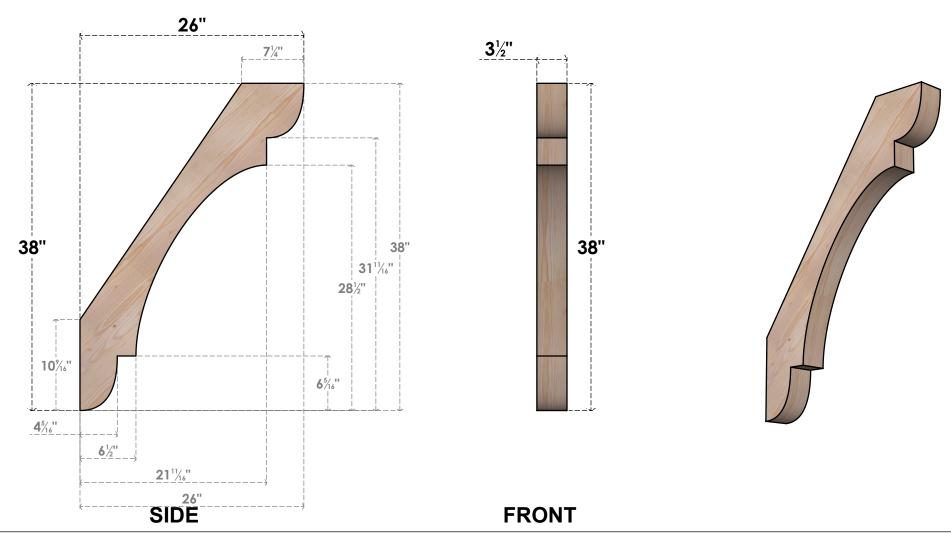

## BRC04X26X38OLY00SDF

3 1/2"W X 26"D X 38"H OLYMPIC SMOOTH BRACE, DOUGLAS FIR

**EKENA MILLWORK** 2300 WEST MAIN ST. CLARKSVILLE, TX 75426 TOLL FREE: 866-607-0453 WWW.EKENAMILLWORK.COM