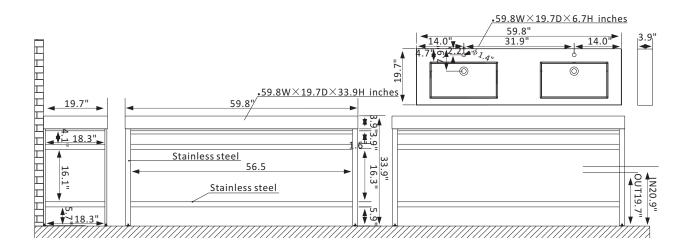

Large open shelf provides a spacious storage area below.

Horizontal bar provides the perfect spot for your favorite towels.

Pre-drilled and designed for easy plumbing and faucet installation.

\* Does not include faucet, drain assembly, P-trap, or backsplash.