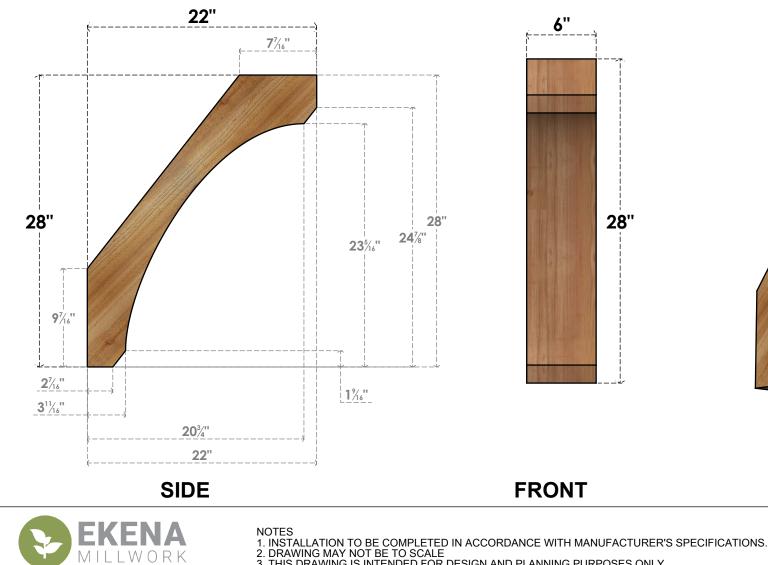

BRC06X22X28LEC00RWR

6"W X 22"D X 28"H LEGACY ROUGH SAWN BRACE, WESTERN RED CEDAR

3. THIS DRAWING IS INTENDED FOR DESIGN AND PLANNING PURPOSES ONLY.

4. ALL INFORMATION CONTAINED HEREIN WAS CURRENT AT THE TIME OF DEVELOPMENT BUT MUST BE REVIEWED AND APPROVED BY THE PRODUCT MANUFACTURER TO BE CONSIDERED ACCURATE.

28"

5. PRODUCTS ARE NOT KILN DRIED. THIS ITEM IS UNIQUE AND WILL CONTAIN THE NATURAL VARIATIONS THAT THE WOOD SPECIES OFFERS. THIS MAY RESULT IN VARIATIONS UP TO 1/4"

2300 WEST MAIN ST. CLARKSVILLE, TX 75426 TOLL FREE: 866-607-0453 WWW.EKENAMILLWORK.COM