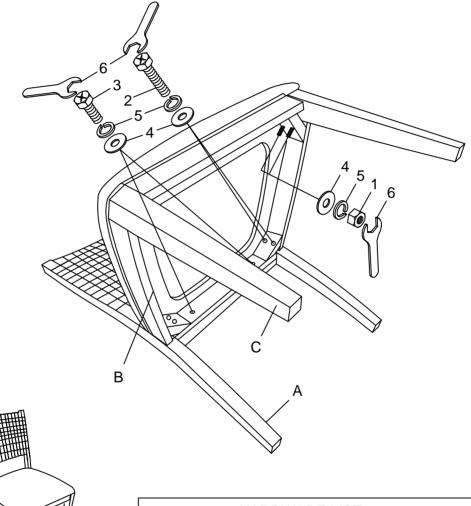

Read all instruction and study the drawing carefully before starting the assembly process.

|     | PART LIST   |       |
|-----|-------------|-------|
| NO. | Description | Q'ty  |
| Α   | Chair Back  | 1 pc  |
| В   | Seat Frame  | 1 pc  |
| С   | Leg         | 2 pcs |

| HARDWARE LIST |            |                               |        |  |
|---------------|------------|-------------------------------|--------|--|
| NO.           | Drawing    | Description                   | Q'ty   |  |
| 1             | <b>(A)</b> | Hex Nut Φ5/16"                | 4 pcs  |  |
| 2             |            | Hexagonal Bolt Φ5/16"x2-3/4"L | 4 pcs  |  |
| 3             |            | Hexagonal Bolt Φ5/16"x2"L     | 2 pcs  |  |
| 4             | 0          | Flat Washer Φ5/16"x19mm       | 10 pcs |  |
| 5             | 0          | Spring Washer Φ5/16"          | 10 pcs |  |
| 6             | 8          | Allen Wrench Φ5/16"           | 1 pc   |  |