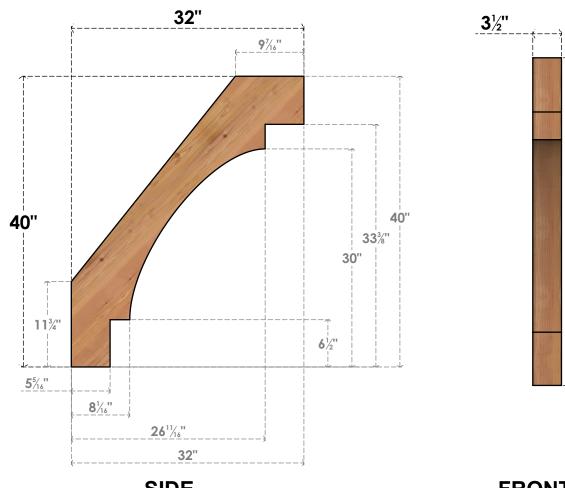

## BRC04X32X40MRC00SWR

3 1/2"W X 32"D X 40"H MERCED SMOOTH BRACE, WESTERN RED CEDAR

SIDE **FRONT** 

**EKENA MILLWORK** 2300 WEST MAIN ST. CLARKSVILLE, TX 75426 TOLL FREE: 866-607-0453 WWW.EKENAMILLWORK.COM

40"

5. PRODUCTS ARE NOT KILN DRIED. THIS ITEM IS UNIQUE AND WILL CONTAIN THE NATURAL VARIATIONS THAT THE WOOD SPECIES OFFERS. THIS MAY RESULT IN VARIATIONS UP TO 1/4"

Revision Date: 06/18/2021