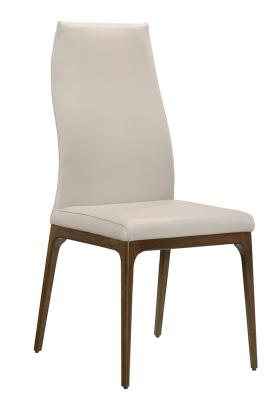

casabianca

The MORITZ dining chair in light gray leather with walnut wood legs by Casabianca Home features clean, modern lines adding a sophisticated look and edge to any room.

Our MORITZ dining chair is constructed using top commercial grade materials with leather, wood exceptional quality that are made to last.

Size: 18 W x 23 D x 42 H in (Seat: 18.7 H in)

| Product Weight  18.5 lbs  Material: Leather, Wood | Max Weight 350 lbs | UP<br>812354033739           |
|---------------------------------------------------|--------------------|------------------------------|
| Assembly Level None                               |                    | Commercial Grade<br>Yes      |
| Fabric Content Top-grain leather                  |                    | Country of Orgin<br>Malaysia |
| Ship Small Pard                                   | cel                |                              |