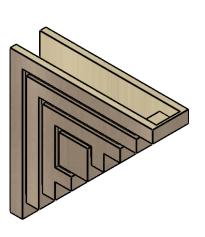

## ITEM NUMBER: CORU06X24X24LANRCPR

6"W X 24"D X 24"H SERIES 1 THIN LANDON ROUGH CEDAR TIMBERTHANE FAUX WOOD CORBEL, PRIMED

## **SIDE PROFILE**

**FRONT PROFILE** 

**ISOMETRIC** 

**EKENA MILLWORK** 2300 WEST MAIN ST. CLARKSVILLE, TX 75426 TOLL FREE: 866-607-0453 WWW.EKENAMILLWORK.COM

GENERATED DATE: 01/27/2023

- 1. INSTALLATION TO BE COMPLETED IN ACCORDANCE WITH MANUFACTURER'S SPECIFICATIONS.
  2. DRAWING MAY NOT BE TO SCALE
  3. THIS DRAWING IS INTENDED FOR DESIGN AND PLANNING PURPOSES ONLY.
  4. ALL INFORMATION CONTAINED HEREIN WAS CURRENT AT THE TIME OF DEVELOPMENT BUT MUST BE REVIEWED AND APPROVED BY THE PRODUCT MANUFACTURER TO BE CONSIDERED ACCURATE.
- 5. TIMBERTHANE ARCHITECTURAL PRODUCTS ARE MADE FROM HIGH DENSITY URETHANE AND COME FACTORY PRIMED