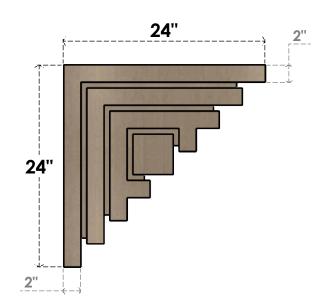

## ITEM NUMBER: CORU06X24X24LANRCPR

6"W X 24"D X 24"H SERIES 1 THIN LANDON ROUGH CEDAR TIMBERTHANE FAUX WOOD CORBEL, PRIMED

## **SIDE PROFILE**

**FRONT PROFILE** 

**ISOMETRIC** 

**EKENA MILLWORK** 2300 WEST MAIN ST. CLARKSVILLE, TX 75426 TOLL FREE: 866-607-0453 WWW.EKENAMILLWORK.COM

GENERATED DATE: 01/27/2023

- 1. INSTALLATION TO BE COMPLETED IN ACCORDANCE WITH MANUFACTURER'S SPECIFICATIONS.
  2. DRAWING MAY NOT BE TO SCALE
  3. THIS DRAWING IS INTENDED FOR DESIGN AND PLANNING PURPOSES ONLY.
  4. ALL INFORMATION CONTAINED HEREIN WAS CURRENT AT THE TIME OF DEVELOPMENT BUT MUST BE REVIEWED AND APPROVED BY THE PRODUCT MANUFACTURER TO BE CONSIDERED ACCURATE.
- 5. TIMBERTHANE ARCHITECTURAL PRODUCTS ARE MADE FROM HIGH DENSITY URETHANE AND COME FACTORY PRIMED