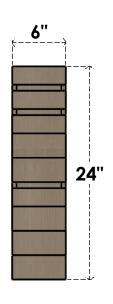

## ITEM NUMBER: CORU06X24X24LANRCPR

6"W X 24"D X 24"H SERIES 1 THIN LANDON ROUGH CEDAR TIMBERTHANE FAUX WOOD CORBEL, PRIMED

## **SIDE PROFILE**

**FRONT PROFILE** 

**ISOMETRIC** 

**EKENA MILLWORK** 2300 WEST MAIN ST. CLARKSVILLE, TX 75426 TOLL FREE: 866-607-0453 WWW.EKENAMILLWORK.COM

GENERATED DATE: 01/27/2023

- 1. INSTALLATION TO BE COMPLETED IN ACCORDANCE WITH MANUFACTURER'S SPECIFICATIONS.
  2. DRAWING MAY NOT BE TO SCALE
  3. THIS DRAWING IS INTENDED FOR DESIGN AND PLANNING PURPOSES ONLY.
  4. ALL INFORMATION CONTAINED HEREIN WAS CURRENT AT THE TIME OF DEVELOPMENT BUT MUST BE REVIEWED AND APPROVED BY THE PRODUCT MANUFACTURER TO BE CONSIDERED ACCURATE.
- 5. TIMBERTHANE ARCHITECTURAL PRODUCTS ARE MADE FROM HIGH DENSITY URETHANE AND COME FACTORY PRIMED