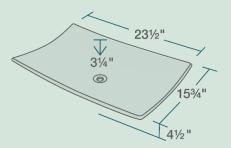

23 1/2" x 15 3/4" x 4 1/2" Vessel Installation True Vitreous China No Hardware Needed Limited Lifetime Warranty