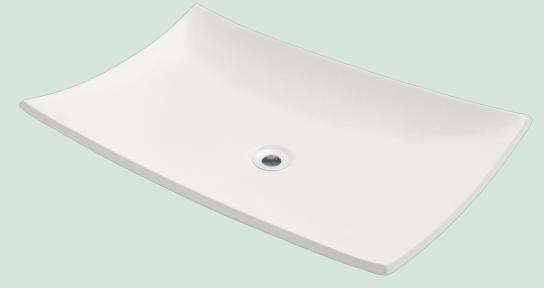

# V360-BISQUE Vessel Sink

## Porcelain

Our porcelain sinks are made of true vitreous china and are triple glazed to create the strongest sink you will find. All of our porcelain sinks are covered by a limited lifetime warranty. All undermount sinks come with a cardboard cutout template and mounting hardware.

23 1/2" x 15 3/4" x 4 1/2" Vessel Installation True Vitreous China No Hardware Needed Limited Lifetime Warranty