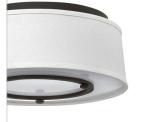

## 3701KZ

MEDIUM FLUSH MOUNT

Harrison's transitional style creates a chic, minimalist silhouette with an edge of urban sophistication. The drum shade offers shadow-less construction and is accentuated by a bold metal ring with cast knob accents supporting an etched acrylic lens providing even and warm light throughout. This clean and current design adds a fresh appearance to a variety of environments, rooms and décor styles.

| DETAILS   | ]                   |
|-----------|---------------------|
| FINISH:   | Buckeye Bronze      |
| MATERIAL: | Steel               |
| GLASS:    | Etched Acrylic Lens |
| SHADE:    | Off-White Linen     |