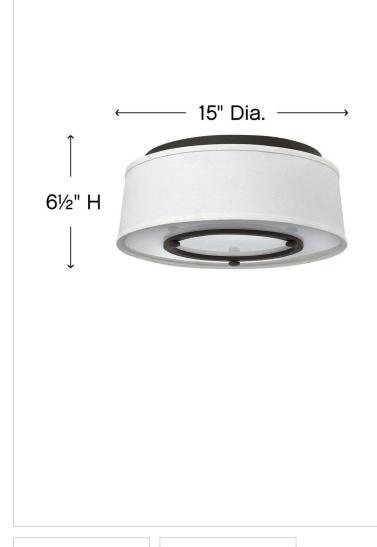

#### DIMENSIONS

| DIMENSIONS |      |
|------------|------|
| WIDTH:     | 15"  |
| HEIGHT:    | 6.5" |
| WEIGHT:    | 5lb  |