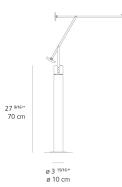

|------------------|
| Lamp type         | HAL              |
| Lamp              | max 35W GY6.35   |
| Lamp Included     | Yes              |
| Control type      | On/Off (On Base) |
| Input Voltage     | 120V             |
| Power consumption | N/A              |
| Ballast           | N/A              |
|                   |                  |

#### Colors & Finishes

Black

#### Materials =

- Arms in aluminum
- Arm spacer bars in chromed steel with molded thermoplastic insulators
- Counter weights in die-cast zinc
- Head in die-cast aluminum with inner high efficiency reflector in anodized aluminum, with protective glass lens
- Base in polyphenylene ether (PPE) and polystyrene (PS)
- Floor support in lacquered steel with snap-in adaptor kit in molded thermoplastic

#### Dimensions =



#### Light distribution

Direct



Red = Max Cd. Through Vertical plane Blue = Max Cd. Through Horizontal plane

Luminaire weight

# Warranty

5 year Limited warranty

### Features & Accessories

- Fully adjustable, balanced electrical conductor arms
- Adjustable head
- 360° rotatable base

#### Packaging =

2 Boxes

1 x 28-7/16" x 9-1/8" x 5-3/16" / 7.05 lbs - 72 cm x 23 cm x 13 cm / 3.2 kg

1 x 9-9/16" x 9-9/16" x 32-3/8" / 9.04 lbs - 24 cm x 24 cm x 82 cm / 4.1 kg