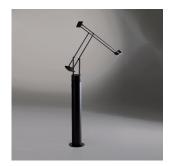

# Tizio 35 floor

## Design By 🚃

Richard Sapper

### Features & Accessories

- Fully adjustable, balanced electrical conductor arms
- Adjustable head
- 360° rotatable base