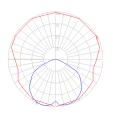

#### Light distribution

Direct

Red = Max Cd. Through Vertical plane Blue = Max Cd. Through Horizontal plane

Luminaire weight