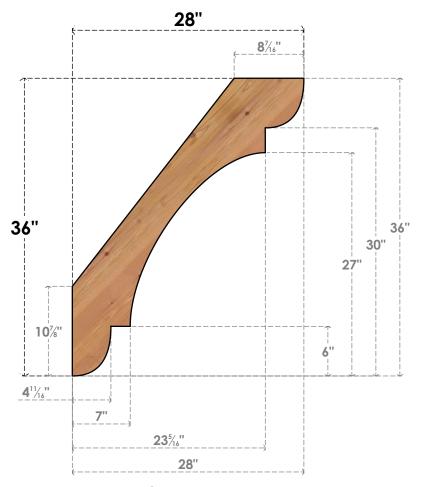

## BRC04X28X36OLY00SWR

3 1/2"W X 28"D X 36"H OLYMPIC SMOOTH BRACE, WESTERN RED CEDAR

SIDE