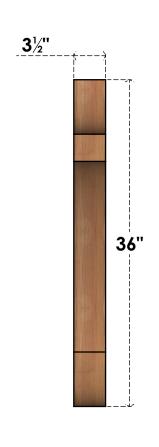

## BRC04X28X36OLY00SWR

3 1/2"W X 28"D X 36"H OLYMPIC SMOOTH BRACE, WESTERN RED CEDAR

SIDE

## **FRONT**

**EKENA MILLWORK** 2300 WEST MAIN ST. CLARKSVILLE, TX 75426 TOLL FREE: 866-607-0453 WWW.EKENAMILLWORK.COM