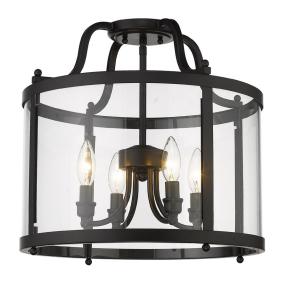

## PAYTON BLK

UPC: 844375085381

Semi-Flush

The clean, streamlined design of the Payton collection makes it an instant classic. The simple metal frames house clear glass. This versatile style is fitting for traditional to modern interiors. The fixtures from this collection are available in a variety of smooth finishes. This semi-flush is comfortably sized for a cozy dining room, nook, or entry.

| Fixture Finish:     | Matte Black          |                          |
|---------------------|----------------------|--------------------------|
| Glass/Shade Finish: | Clear Glass          |                          |
| Materials:          | Steel                | Glass                    |
| Fixture Width:      | 16"                  | 40.64cm                  |
| Fixture Height:     | 15.5"                | 39.37cm                  |
| Min - Max Height:   |                      |                          |
| Glass Diameter:     |                      |                          |
| Glass Height:       |                      |                          |
| Canopy/Backplate:   | 4.875"Dia x 1"H      | 12.3825cm Dia x 2.54cm H |
| Chain:              | N/A                  |                          |
| Rod:                | N/A                  |                          |
| Wire:               | 8"                   | 20.32cm                  |
| Bulb Type:          | Incandescent, Type B |                          |
| Wattage:            | 4 x 60W(C)           |                          |
| Voltage:            | 120                  |                          |
| Install Position:   |                      |                          |
| Approved Location:  | Damp Location        |                          |