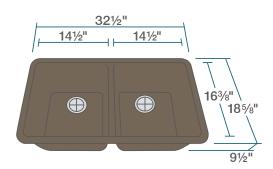

## **R3-1002-UMBER**

Equal Double Bowl Sink

Flange UPC: 841412137812

Standard Strainer UPC: 841412129664

### **FEATURES**

- · Undermount Installation
- 33" Minimum Cabinet Size
- 80% Quartz 20% Acrylic
- Heat Resistant up to 550°
- Anti-bacterial Surface
- Stain Resistant

- Scratch Resistant
- Multiple Colors Available
- Cutout Template
- · Installation Hardware Included
- cUPC Certified
- Limited Lifetime Warranty

### **ACCESSORIES**





# **GRANITE QUARTZ**

Our granite quartz sinks are made with 80% Quartz and 20% Acrylic, with a non-porous finish that prevents the growth of bacteria. They are extremely scratch resistant, can withstand temperatures up to 550 Degrees, and are unaffected by household acids and cleaners. They are also completely stain resistant.

# **DIMENSIONS**



www.renesinks.com 872.241.0016 sales@renesinks.com