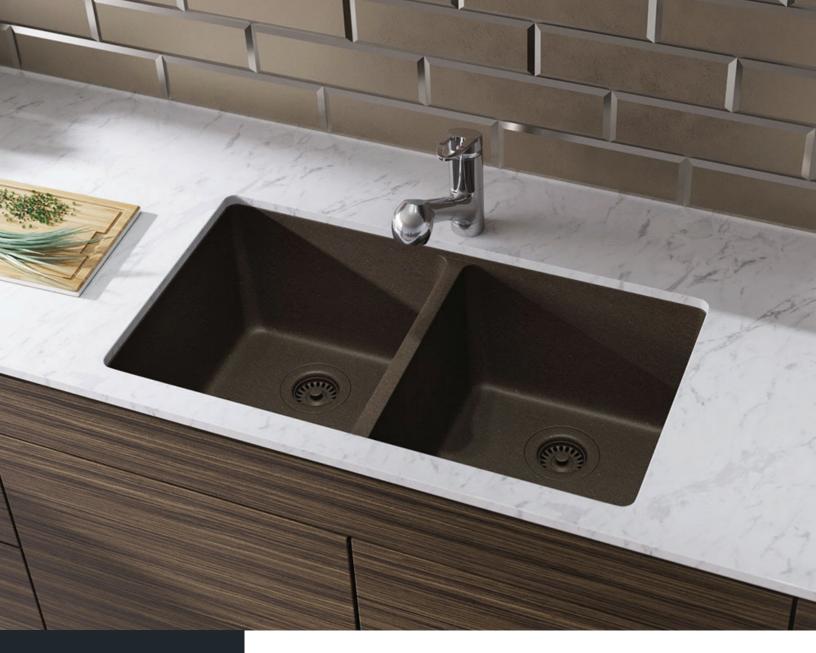

#### **R3-1002-UMBER**

Equal Double Bowl Sink

Flange UPC: 841412137812

Standard Strainer UPC: 841412129664

### **FEATURES**

- · Undermount Installation
- 33" Minimum Cabinet Size
- 80% Quartz 20% Acrylic
- Heat Resistant up to 550°
- Anti-bacterial Surface
- Stain Resistant

- Scratch Resistant
- Multiple Colors Available
- Cutout Template
- · Installation Hardware Included
- cUPC Certified
- Limited Lifetime Warranty

# **GRANITE QUARTZ**

Our granite quartz sinks are made with 80% Quartz and 20% Acrylic, with a non-porous finish that prevents the growth of bacteria. They are extremely scratch resistant, can withstand temperatures up to 550 Degrees, and are unaffected by household acids and cleaners. They are also completely stain resistant.