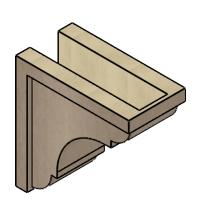

## ITEM NUMBER: CORU06X12X12BRYRCPR

6"W X 12"D X 12"H SERIES 1 CLASSIC BRYANT ROUGH CEDAR TIMBERTHANE FAUX WOOD CORBEL, PRIMED

## SIDE PROFILE

FRONT PROFILE

**ISOMETRIC** 

**EKENA MILLWORK** 2300 WEST MAIN ST. CLARKSVILLE, TX 75426 TOLL FREE: 866-607-0453 WWW.EKENAMILLWORK.COM

GENERATED DATE: 01/28/2023

- 1. INSTALLATION TO BE COMPLETED IN ACCORDANCE WITH MANUFACTURER'S SPECIFICATIONS.
  2. DRAWING MAY NOT BE TO SCALE
  3. THIS DRAWING IS INTENDED FOR DESIGN AND PLANNING PURPOSES ONLY.
  4. ALL INFORMATION CONTAINED HEREIN WAS CURRENT AT THE TIME OF DEVELOPMENT BUT MUST BE REVIEWED AND APPROVED BY THE PRODUCT MANUFACTURER TO BE CONSIDERED ACCURATE.
- 5. TIMBERTHANE ARCHITECTURAL PRODUCTS ARE MADE FROM HIGH DENSITY URETHANE AND COME FACTORY PRIMED