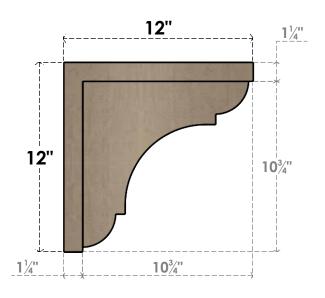

## ITEM NUMBER: CORU06X12X12BRYRCPR

6"W X 12"D X 12"H SERIES 1 CLASSIC BRYANT ROUGH CEDAR TIMBERTHANE FAUX WOOD CORBEL, PRIMED

## SIDE PROFILE

FRONT PROFILE

**ISOMETRIC** 

**EKENA MILLWORK** 2300 WEST MAIN ST. CLARKSVILLE, TX 75426 TOLL FREE: 866-607-0453 WWW.EKENAMILLWORK.COM

GENERATED DATE: 01/28/2023

- 1. INSTALLATION TO BE COMPLETED IN ACCORDANCE WITH MANUFACTURER'S SPECIFICATIONS.
  2. DRAWING MAY NOT BE TO SCALE
  3. THIS DRAWING IS INTENDED FOR DESIGN AND PLANNING PURPOSES ONLY.
  4. ALL INFORMATION CONTAINED HEREIN WAS CURRENT AT THE TIME OF DEVELOPMENT BUT MUST BE REVIEWED AND APPROVED BY THE PRODUCT MANUFACTURER TO BE CONSIDERED ACCURATE.
- 5. TIMBERTHANE ARCHITECTURAL PRODUCTS ARE MADE FROM HIGH DENSITY URETHANE AND COME FACTORY PRIMED