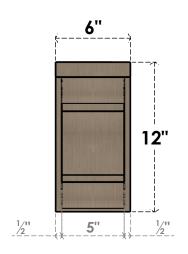

## ITEM NUMBER: CORU06X12X12BRYRCPR

6"W X 12"D X 12"H SERIES 1 CLASSIC BRYANT ROUGH CEDAR TIMBERTHANE FAUX WOOD CORBEL, PRIMED

## SIDE PROFILE

FRONT PROFILE

**ISOMETRIC** 

**EKENA MILLWORK** 2300 WEST MAIN ST. CLARKSVILLE, TX 75426 TOLL FREE: 866-607-0453 WWW.EKENAMILLWORK.COM

GENERATED DATE: 01/28/2023

- 1. INSTALLATION TO BE COMPLETED IN ACCORDANCE WITH MANUFACTURER'S SPECIFICATIONS.
  2. DRAWING MAY NOT BE TO SCALE
  3. THIS DRAWING IS INTENDED FOR DESIGN AND PLANNING PURPOSES ONLY.
  4. ALL INFORMATION CONTAINED HEREIN WAS CURRENT AT THE TIME OF DEVELOPMENT BUT MUST BE REVIEWED AND APPROVED BY THE PRODUCT MANUFACTURER TO BE CONSIDERED ACCURATE.
- 5. TIMBERTHANE ARCHITECTURAL PRODUCTS ARE MADE FROM HIGH DENSITY URETHANE AND COME FACTORY PRIMED