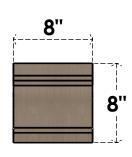

# **FRONT PROFILE**

#### ITEM NUMBER: CORU08X08X08PECRCPR

8"W X 8"D X 8"H SERIES 1 WIDE PESCADERO ROUGH CEDAR TIMBERTHANE FAUX WOOD CORBEL, PRIMED