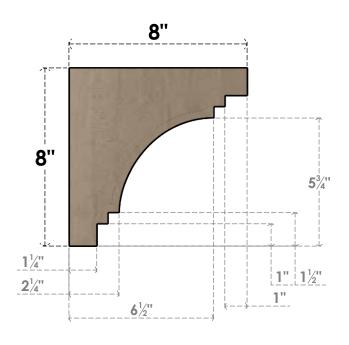

### SIDE PROFILE

#### ITEM NUMBER: CORU08X08X08PECRCPR

8"W X 8"D X 8"H SERIES 1 WIDE PESCADERO ROUGH CEDAR TIMBERTHANE FAUX WOOD CORBEL, PRIMED