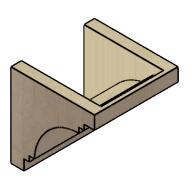

# **ISOMETRIC**

**EKENA MILLWORK** 2300 WEST MAIN ST. CLARKSVILLE, TX 75426 TOLL FREE: 866-607-0453 WWW.EKENAMILLWORK.COM

GENERATED DATE: 01/28/2023

- 1. INSTALLATION TO BE COMPLETED IN ACCORDANCE WITH MANUFACTURER'S SPECIFICATIONS.

#### ITEM NUMBER: CORU08X08X08PECRCPR

8"W X 8"D X 8"H SERIES 1 WIDE PESCADERO ROUGH CEDAR TIMBERTHANE FAUX WOOD CORBEL, PRIMED