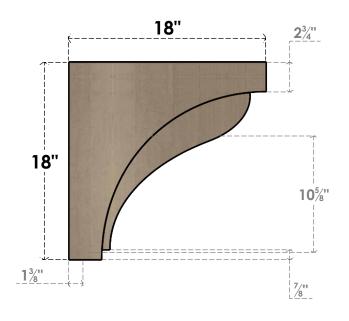

## ITEM NUMBER: CORU09X18X18HELRCPR

9"W X 18"D X 18"H SERIES 1 CLASSIC HELENA ROUGH CEDAR TIMBERTHANE FAUX WOOD CORBEL, PRIMED

### SIDE PROFILE