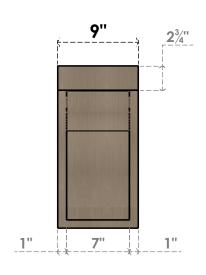

## ITEM NUMBER: CORU09X18X18HELRCPR

9"W X 18"D X 18"H SERIES 1 CLASSIC HELENA ROUGH CEDAR TIMBERTHANE FAUX WOOD CORBEL, PRIMED

# **FRONT PROFILE**