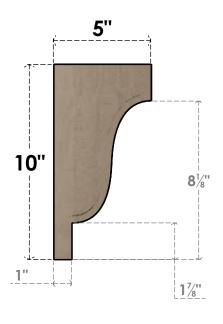

## ITEM NUMBER: CORU05X05X10NEWRCPR

5"W X 5"D X 10"H SERIES 2 WIDE NEWPORT ROUGH CEDAR TIMBERTHANE FAUX WOOD CORBEL, PRIMED

## **SIDE PROFILE**

**FRONT PROFILE** 

**ISOMETRIC** 

**EKENA MILLWORK** 2300 WEST MAIN ST. CLARKSVILLE, TX 75426 TOLL FREE: 866-607-0453 WWW.EKENAMILLWORK.COM

GENERATED DATE: 01/28/2023

- 1. INSTALLATION TO BE COMPLETED IN ACCORDANCE WITH MANUFACTURER'S SPECIFICATIONS.
  2. DRAWING MAY NOT BE TO SCALE
  3. THIS DRAWING IS INTENDED FOR DESIGN AND PLANNING PURPOSES ONLY.
  4. ALL INFORMATION CONTAINED HEREIN WAS CURRENT AT THE TIME OF DEVELOPMENT BUT MUST BE REVIEWED AND APPROVED BY THE PRODUCT MANUFACTURER TO BE CONSIDERED ACCURATE.
- 5. TIMBERTHANE ARCHITECTURAL PRODUCTS ARE MADE FROM HIGH DENSITY URETHANE AND COME FACTORY PRIMED