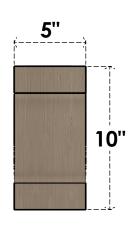

## ITEM NUMBER: CORU05X05X10NEWRCPR

5"W X 5"D X 10"H SERIES 2 WIDE NEWPORT ROUGH CEDAR TIMBERTHANE FAUX WOOD CORBEL, PRIMED

## **SIDE PROFILE**

**FRONT PROFILE** 

**ISOMETRIC** 

**EKENA MILLWORK** 2300 WEST MAIN ST. CLARKSVILLE, TX 75426 TOLL FREE: 866-607-0453 WWW.EKENAMILLWORK.COM

GENERATED DATE: 01/28/2023

- 1. INSTALLATION TO BE COMPLETED IN ACCORDANCE WITH MANUFACTURER'S SPECIFICATIONS.
  2. DRAWING MAY NOT BE TO SCALE
  3. THIS DRAWING IS INTENDED FOR DESIGN AND PLANNING PURPOSES ONLY.
  4. ALL INFORMATION CONTAINED HEREIN WAS CURRENT AT THE TIME OF DEVELOPMENT BUT MUST BE REVIEWED AND APPROVED BY THE PRODUCT MANUFACTURER TO BE CONSIDERED ACCURATE.
- 5. TIMBERTHANE ARCHITECTURAL PRODUCTS ARE MADE FROM HIGH DENSITY URETHANE AND COME FACTORY PRIMED