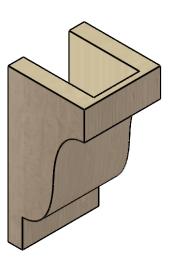

## ITEM NUMBER: CORU05X05X10NEWRCPR

5"W X 5"D X 10"H SERIES 2 WIDE NEWPORT ROUGH CEDAR TIMBERTHANE FAUX WOOD CORBEL, PRIMED

## **SIDE PROFILE**

**FRONT PROFILE** 

**ISOMETRIC** 

**EKENA MILLWORK** 2300 WEST MAIN ST. CLARKSVILLE, TX 75426 TOLL FREE: 866-607-0453 WWW.EKENAMILLWORK.COM

GENERATED DATE: 01/28/2023

- 1. INSTALLATION TO BE COMPLETED IN ACCORDANCE WITH MANUFACTURER'S SPECIFICATIONS.
  2. DRAWING MAY NOT BE TO SCALE
  3. THIS DRAWING IS INTENDED FOR DESIGN AND PLANNING PURPOSES ONLY.
  4. ALL INFORMATION CONTAINED HEREIN WAS CURRENT AT THE TIME OF DEVELOPMENT BUT MUST BE REVIEWED AND APPROVED BY THE PRODUCT MANUFACTURER TO BE CONSIDERED ACCURATE.
- 5. TIMBERTHANE ARCHITECTURAL PRODUCTS ARE MADE FROM HIGH DENSITY URETHANE AND COME FACTORY PRIMED