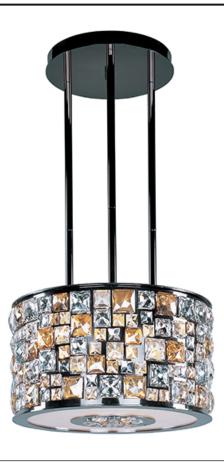

# PRODUCT DESCRIPTION

A stately collection of laser cut steel finished In Luster Bronze and adorned with beveled Flambé Crystals In Cognac, Mirror, and Clear arranged in an abstract pattern. These crystals are also found on the bottom of each fixture, creating a spectacular finish to this high-end collection.

## GLASS

Jewel Crystal JC

#### MATERIAL

Steel, Crystal