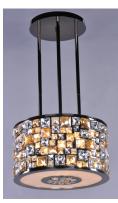

# PRODUCT DESCRIPTION

A stately collection of laser cut steel finished In Luster Bronze and adorned with beveled Flambé Crystals In Cognac, Mirror, and Clear arranged in an abstract pattern. These crystals are also found on the bottom of each fixture, creating a spectacular finish to this high-end collection.

## GLASS

Jewel Crystal JC

#### MATERIAL

Steel, Crystal