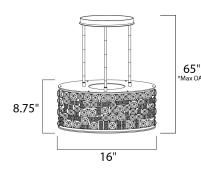

\*max overall height

#### **MEASUREMENTS**

DIMENSION : 16" L x 16" W x 8.75" H

MAX OAH : 65" OAH HANGING WEIGHT : 34.76 lb