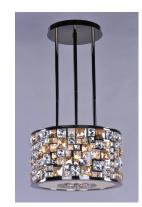

# PRODUCT DESCRIPTION

A stately collection of laser cut steel finished In Luster Bronze and adorned with beveled Flambé Crystals In Cognac, Mirror, and Clear arranged in an abstract pattern. These crystals are also found on the bottom of each fixture, creating a spectacular finish to this high-end collection.

## GLASS

Jewel Crystal JC

#### MATERIAL

Steel, Crystal