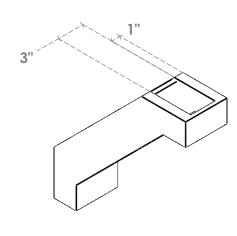

## ITEM NUMBER: BRCURO050X16000X16000BURRCPR

5"W X 16"D X 16"H BURLINGTON ROUGH CEDAR WOODGRAIN OPEN TIMBERTHANE BRACE, PRIMED TAN

SIDE PROFILE

**FRONT PROFILE** 

**ISOMETRIC** 

GENERATED DATE: 04/05/2023

**EKENA MILLWORK** 2300 WEST MAIN ST. CLARKSVILLE, TX 75426 TOLL FREE: 866-607-0453 WWW.EKENAMILLWORK.COM