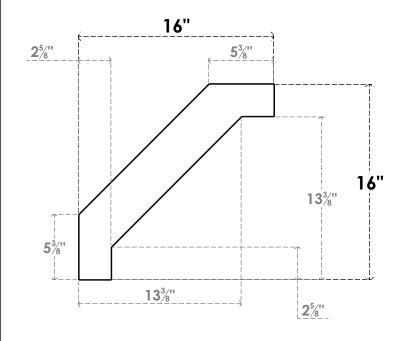

## ITEM NUMBER: BRCURO050X16000X16000BURRCPR

5"W X 16"D X 16"H BURLINGTON ROUGH CEDAR WOODGRAIN OPEN TIMBERTHANE BRACE, PRIMED TAN

SIDE PROFILE

**FRONT PROFILE** 

**ISOMETRIC** 

GENERATED DATE: 04/05/2023

**EKENA MILLWORK** 2300 WEST MAIN ST. CLARKSVILLE, TX 75426 TOLL FREE: 866-607-0453 WWW.EKENAMILLWORK.COM