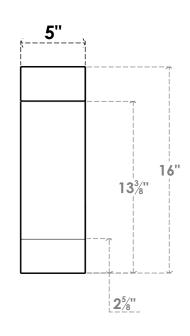

## ITEM NUMBER: BRCURO050X16000X16000BURRCPR

5"W X 16"D X 16"H BURLINGTON ROUGH CEDAR WOODGRAIN OPEN TIMBERTHANE BRACE, PRIMED TAN

SIDE PROFILE

**FRONT PROFILE** 

**ISOMETRIC** 

GENERATED DATE: 04/05/2023

**EKENA MILLWORK** 2300 WEST MAIN ST. CLARKSVILLE, TX 75426 TOLL FREE: 866-607-0453 WWW.EKENAMILLWORK.COM