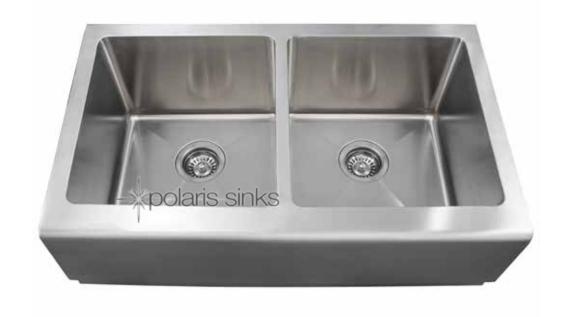

### Double Bowl Stainless Steel Apron Sink

Stainless Steel Sinks are the most popular choice for today's kitchen. Stainless steel has long been used in kitchen environments for its clean look and durability. Our sinks are made from 304 grade stainless steel that contains 18% chromium and 8-10% nickel and are guaranteed not to rust. This makes the steel "stainless" and is the highest quality steel used in kitchen sinks. The brushed finish of our sinks is preferred over our competitors for its ability to hide small scratches than can occur over time. We warranty all sinks to last the lifetime of your home.

# P604

32 3/4" x 20" x 10"