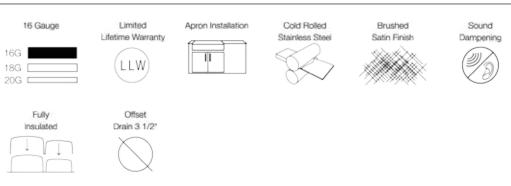

#### Features

### Tech Specs

- -- Certified High Quality 304 Stainless Steel
- -- Heavy 16 Gauge Steel
- -- Brushed Satin Finish
- -- Thick Sound Dampener Rubber Pad
- -- Fully Insulated

- -- Farmhouse Style Apron Sink
- -- Offset Drain 3 1/2" (89mm) Drain Opening
- -- Lifetime Warranty