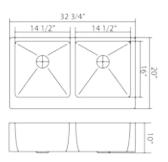

## Technical Specifications

www.polarissinks.com sales@polarissinks.com

### Double Bowl Stainless Steel Apron Sink

Stainless Steel Sinks are the most popular choice for today's kitchen. Stainless steel has long been used in kitchen environments for its clean look and durability. Our sinks are made from 304 grade stainless steel that contains 18% chromium and 8-10% nickel and are guaranteed not to rust. This makes the steel "stainless" and is the highest quality steel used in kitchen sinks. The brushed finish of our sinks is preferred over our competitors for its ability to hide small scratches than can occur over time. We warranty all sinks to last the lifetime of your home.

### Dimensions



Accessories



# P604

32 3/4" x 20" x 10"



#### Features



### Tech Specs

- -- Certified High Quality 304 Stainless Steel
- -- Heavy 16 Gauge Steel
- -- Brushed Satin Finish
- -- Thick Sound Dampener Rubber Pad
- -- Fully Insulated

- -- Farmhouse Style Apron Sink
- -- Offset Drain 3 1/2" (89mm) Drain Opening
- -- Lifetime Warranty