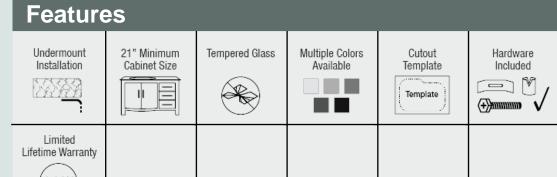

# 19 7/8" x 17" x 6 1/2" Undermount Installation 21" Minimum Cabinet Size Tempered Glass Multiple Colors Available

Cardboard Cutout Template Included Installation Hardware Included

Coral-Colored Glass Throughout