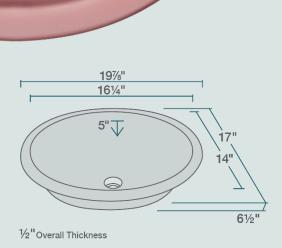

# 19 7/8" x 17" x 6 1/2" Undermount Installation 21" Minimum Cabinet Size Tempered Glass Multiple Colors Available

Cardboard Cutout Template Included Installation Hardware Included

Coral-Colored Glass Throughout