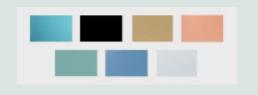

# NR

# **UGM-CORAL Undermount Bathroom Sink**

### **Glass**

Our line of glass sinks will add elegant beauty to your bathroom. They are manufactured using fully tempered glass, which is stronger and can withstand higher temperatures than normal glass. The glass is nonporous and will not absorb odor or stains making it a very clean option. Our glass sinks are covered by a limited lifetime warranty.

# 19 7/8" x 17" x 6 1/2" Undermount Installation 21" Minimum Cabinet Size Tempered Glass Multiple Colors Available

Cardboard Cutout Template Included Installation Hardware Included

Coral-Colored Glass Throughout

Lifetime Warranty



# Accessories



\*Accessories not included

## **Available Colors**



UPC: 812667026176