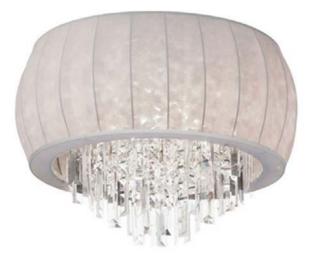

## MYA-19FH-PC-900 - 4 LT Crystal Flush-Mount White Lycra Shd

## 4 Light Crystal Flush Mount, Polished Chrome, White Lycra Shade

| Height<br>Width/Length<br>Depth<br>Weight                                                               | 12<br>19<br>19<br>14                      | No. of Bulbs<br>LED<br>Total Wattage                            | 4<br>Yes<br>160W                                               |
|---------------------------------------------------------------------------------------------------------|-------------------------------------------|-----------------------------------------------------------------|----------------------------------------------------------------|
| Body Material<br>Finish/Color<br>Type of Finish                                                         | Steel<br>Polished Chrome<br>Electroplated | Second Material<br>Second Finish/Color                          | Lycra<br>White                                                 |
| Bulb 1 Amount<br>Bulb 1 Base Type<br>Bulb 1 Max Watt.<br>Bulb 1 Included<br>Bulb 1 Lumens<br>Bulb 1 CRI | 4<br>G9<br>40W<br>No                      | Rated For<br>Voltage<br>Approval<br>Warranty<br>Instal Position | Dry Location<br>120V<br>cUL or equivalent<br>1 Year<br>Ceiling |