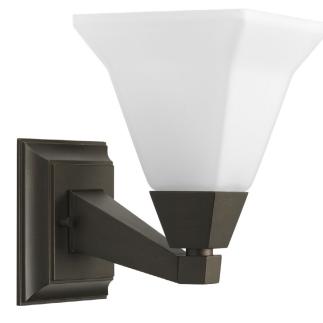

## Glenmont

The Glenmont Collection has a clean line with geometric forms. One-light bath fixture with etched opal glass finished in Venetian Bronze. Square bar style arms elevate the glass. Fixture can be installed facing upwards or downwards.

- Venetian Bronze finish.
- Opal etched glass.
- Square bar style arms elevate the glass.
- Square single back plate.

Category: Bath & Vanity
Finish: Venetian Bronze (Plated)
Construction: Steel construction

Glass/Shade: Opal etched glass square shade

Width: 5-3/4" Height: 8-7/8" Depth: 7-3/4"

H/CTR: 6-3/8" (glass facing up)

Glass

Width: 5-3/4" Height: 5-5/8"

| MOUNTING                                                                                                                                                                   | ELECTRICAL                                | LAMPING                                                           | ADDITIONAL INFORMATION                      |
|----------------------------------------------------------------------------------------------------------------------------------------------------------------------------|-------------------------------------------|-------------------------------------------------------------------|---------------------------------------------|
| Wall mounted  Mounting strap for outlet box included  Fixture can be installed with glass facing up or down  Back plate covers a standard 4" octagonal recessed outlet box | Pre-wired<br>6" of wire supplied<br>120 V | Quantity:<br>One 100w max. Medium Base<br>E26 base ceramic socket | UL-CUL Damp location listed 1 year warranty |
| 5" W., 0.875" depth                                                                                                                                                        |                                           |                                                                   |                                             |