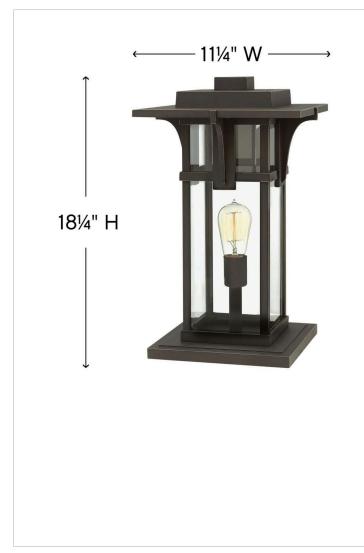

### 2327OZ

LARGE PIER MOUNT LANTERN

Manhattan is a classic update to the traditional train station lantern. The hand-painted Oil Rubbed Bronze finish complements the clean lines of its durable die cast construction.

| DETAILS   |                   |
|-----------|-------------------|
| FINISH:   | Oil Rubbed Bronze |
| MATERIAL: | Aluminum          |
| GLASS:    | Clear Beveled     |

#### DIMENSIONS

| DIVILIAGIONS |       |
|--------------|-------|
| WIDTH:       | 11.3" |
| HEIGHT:      | 18.3" |
| WEIGHT:      | 11lb  |

٦

#### LIGHT SOURCE

| LIGHT SOURCE: | Socket      |
|---------------|-------------|
| WATTAGE:      | 1-100w Med. |
| VOLTAGE:      | 120v        |

| MOUNTING |               |
|----------|---------------|
| CANOPY:  | 9.5" Sq. Base |