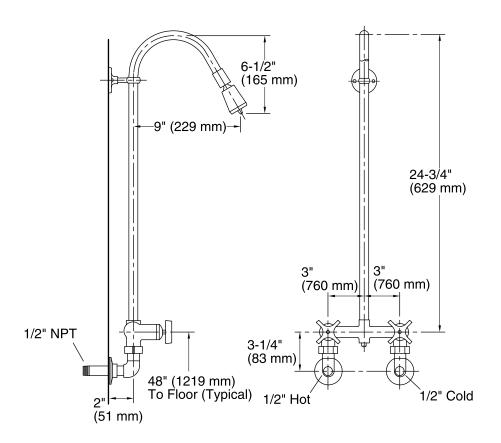

#### Installation

For 6" (152 mm) centers.

#### **Technical Information**

All product dimensions are nominal.

#### **Showerhead/Body Spray:**

Rated maximum flow: 2.5 gal/min (9.5 l/min)