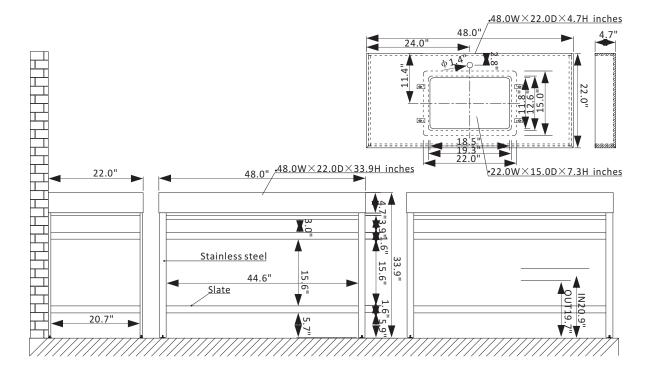

## Features

Constructed of high-quality stainless steel with sintered stone for superior durability and stability.

Structure base available in Brushed Gold or Matte Black finish to enhance your décor. Your choice of White or Gray countertop lends a touch of refined opulence.

Large open shelf below provides convenient space for storage or display.

Single, rectangular glazed white ceramic under-mount sink included.

Single, rectangular LED mirror with aluminum frame coordinates perfectly with vanity. Pre-drilled and designed for easy plumbing and faucet installation.

\* Does not include back-splash, faucet, drain assembly, or P-trap.